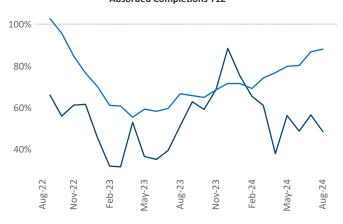

Advertised **rents** are at **\$1,423**, up **0.4%** ▲ from the previous year placing Athens at **85th** overall in year-over-year rent growth.

Multifamily housing **demand** has been positive with **1,171** ▲ units absorbed over the past twelve months. Absorption increased by **249** ▲ units from the previous year's absorption gain of **922** ▲ units.