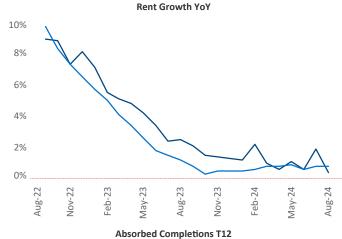

Advertised **rents** are at **\$1,423**, up **0.4%** ▲ from the previous year placing Athens at **85th** overall in year-over-year rent growth.

Multifamily housing **demand** has been positive with **1,171** ▲ units absorbed over the past twelve months. Absorption increased by **249** ▲ units from the previous year's absorption gain of **922** ▲ units.