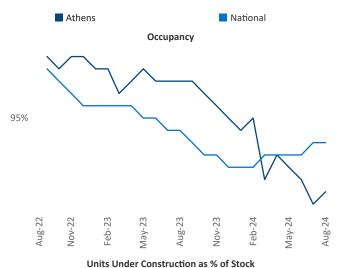

Advertised **rents** are at **\$1,423**, up **0.4%** ▲ from the previous year placing Athens at **85th** overall in year-over-year rent growth.

Multifamily housing **demand** has been positive with **1,171** ▲ units absorbed over the past twelve months. Absorption increased by **249** ▲ units from the previous year's absorption gain of **922** ▲ units.