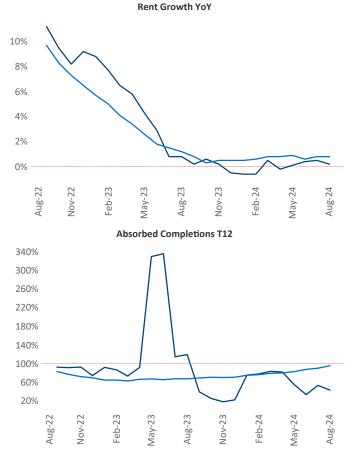

Advertised **rents** are at **\$1,711**, up **0.2%** ▲ from the previous year placing Asheville at **87th** overall in year-over-year rent growth.

Multifamily housing **demand** has been positive with **491**  $\blacktriangle$  units absorbed over the past twelve months. Absorption increased by **237**  $\blacktriangle$  units from the previous year's absorption gain of **254**  $\blacktriangle$  units.