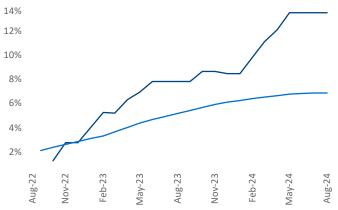

Advertised **rents** are at **\$1,711**, up **0.2%** ▲ from the previous year placing Asheville at **87th** overall in year-over-year rent growth.

Multifamily housing **demand** has been positive with **491**  $\blacktriangle$  units absorbed over the past twelve months. Absorption increased by **237**  $\blacktriangle$  units from the previous year's absorption gain of **254**  $\blacktriangle$  units.