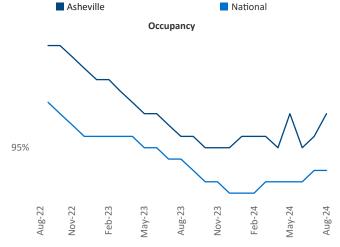

Advertised **rents** are at **\$1,711**, up **0.2%** ▲ from the previous year placing Asheville at **87th** overall in year-over-year rent growth.

Multifamily housing **demand** has been positive with **491**  $\blacktriangle$  units absorbed over the past twelve months. Absorption increased by **237**  $\blacktriangle$  units from the previous year's absorption gain of **254**  $\blacktriangle$  units.