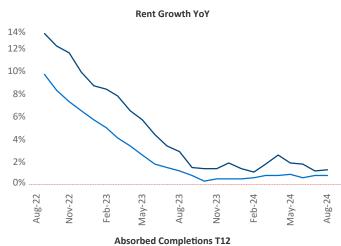

Advertised **rents** are at \$971, up 1.3% ▲ from the previous year placing Amarillo at 71st overall in year-over-year rent growth.

Multifamily housing **demand** has been negative with -136 ▼ units absorbed over the past twelve months. Absorption decreased by -302 ▼ units from the previous year's absorption gain of 166 ▲ units.