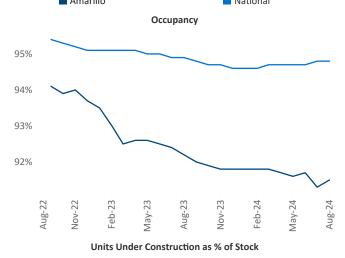

Advertised **rents** are at \$971, up 1.3% ▲ from the previous year placing Amarillo at 71st overall in year-over-year rent growth.

Multifamily housing **demand** has been negative with -136 ▼ units absorbed over the past twelve months. Absorption decreased by -302 ▼ units from the previous year's absorption gain of 166 ▲ units.

Employment in Amarillo has shrunk by -0.2% ▼ over the past 12 months, while hourly wages have risen by 6.9% ▲ YoY to \$27.59 according to the *Bureau of Labor Statistics*.