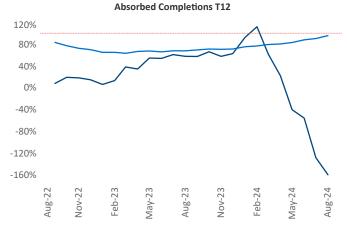

Advertised **rents** are at \$1,677, up 3.5% ▲ from the previous year placing Allentown-Bethlehem at 27th overall in year-over-year rent growth.

Multifamily housing **demand** has been negative with -602 ▼ units absorbed over the past twelve months. Absorption decreased by -1,233 ▼ units from the previous year's absorption gain of 631 ▲ units.