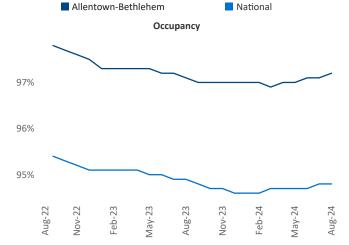

Advertised **rents** are at \$1,677, up 3.5% ▲ from the previous year placing Allentown-Bethlehem at 27th overall in year-over-year rent growth.

Multifamily housing **demand** has been negative with -602 ▼ units absorbed over the past twelve months. Absorption decreased by -1,233 ▼ units from the previous year's absorption gain of 631 ▲ units.