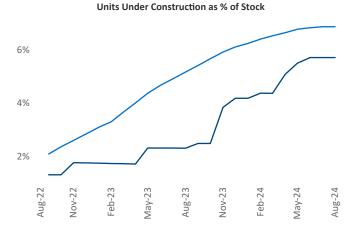

## Allentown-Bethlehem August 2024

**Allentown-Bethlehem** is the **93rd** largest multifamily market with **34,469** completed units and **12,860** units in development, **1,967** of which have already broken ground.