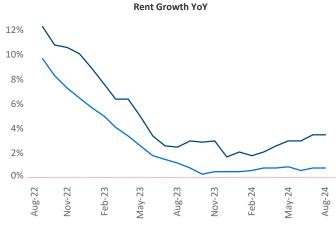

Advertised **rents** are at \$1,677, up 3.5% ▲ from the previous year placing Allentown-Bethlehem at 27th overall in year-over-year rent growth.

Multifamily housing **demand** has been negative with -602 ▼ units absorbed over the past twelve months. Absorption decreased by -1,233 ▼ units from the previous year's absorption gain of 631 ▲ units.