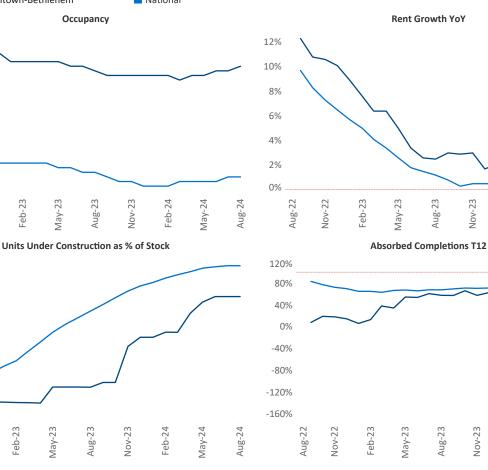

Advertised rents are at \$1,677, up 3.5% A from the previous year placing Allentown-Bethlehem at 27th overall in year-over-year rent growth.

Multifamily housing demand has been negative with -602 ▼ units absorbed over the past twelve months. Absorption decreased by **-1,233** vunits from the previous year's absorption gain of **631** A units.

Employment in Allentown-Bethlehem has grown by 2.6% over the past 12 months, while hourly wages have risen by 6.6% ▲ YoY to \$32.63 according to the Bureau of Labor Statistics.

Feb-24

May-24

Aug-24

Aug-24