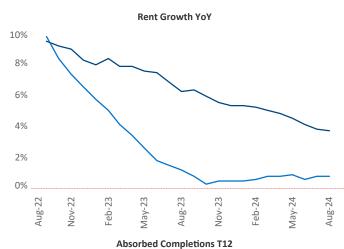

Advertised **rents** are at \$1,573, up 3.7% ▲ from the previous year placing Albany at 21st overall in year-over-year rent growth.

Multifamily housing **demand** has been positive with **442** ▲ units absorbed over the past twelve months. Absorption decreased by **-2** ▼ units from the previous year's absorption gain of **444** ▲ units.