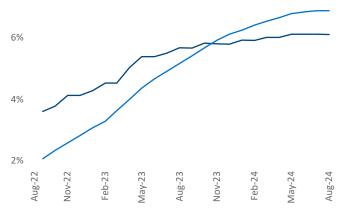

Contacts

Jeff Adler Vice President <u>Jeff.Adler@yardi.com</u> Razvan Cimpean SEO Engineer Razvan-I.Cimpean@yardi.com Albany August 2024

**Albany** is the **66th** largest multifamily market with **58,173** completed units and **22,670** units in development, **3,546** of which have already broken ground.