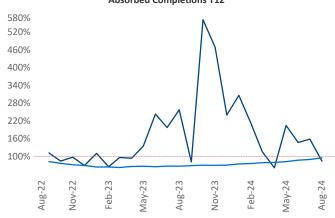

Advertised **rents** are at \$1,573, up 3.7% ▲ from the previous year placing Albany at 21st overall in year-over-year rent growth.

Multifamily housing **demand** has been positive with **442** ▲ units absorbed over the past twelve months. Absorption decreased by **-2** ▼ units from the previous year's absorption gain of **444** ▲ units.