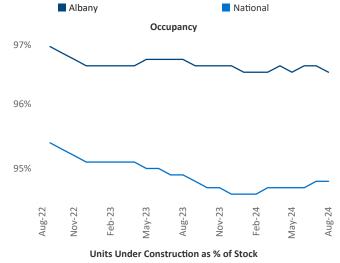

Advertised **rents** are at \$1,573, up 3.7% ▲ from the previous year placing Albany at 21st overall in year-over-year rent growth.

Multifamily housing **demand** has been positive with **442** ▲ units absorbed over the past twelve months. Absorption decreased by **-2** ▼ units from the previous year's absorption gain of **444** ▲ units.