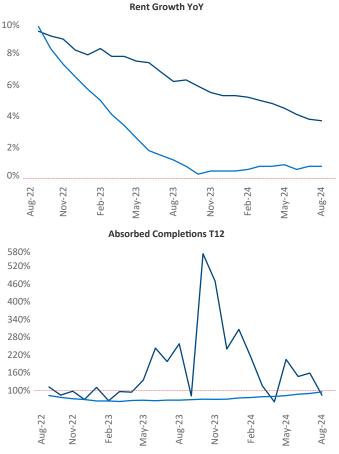

Advertised **rents** are at **\$1,573**, up **3.7%** ▲ from the previous year placing Albany at **21st** overall in year-over-year rent growth.

Multifamily housing **demand** has been positive with **442**  $\blacktriangle$  units absorbed over the past twelve months. Absorption decreased by -2  $\checkmark$  units from the previous year's absorption gain of **444**  $\blacktriangle$  units.