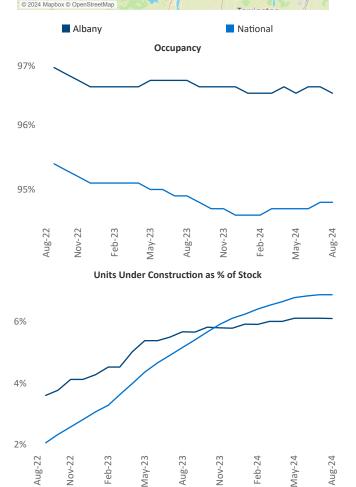

Ma

Razvan Cimpean SEO Engineer <u>Razvan-I.Cimpean@yardi.com</u>

Contacts

Albany

August 2024

**Albany** is the **66th** largest multifamily market with **58,173** completed units and **22,670** units in development, **3,546** of which have already broken ground.

Advertised **rents** are at **\$1,573**, up **3.7%** ▲ from the previous year placing Albany at **21st** overall in year-over-year rent growth.

Multifamily housing **demand** has been positive with **442**  $\blacktriangle$  units absorbed over the past twelve months. Absorption decreased by -2  $\checkmark$  units from the previous year's absorption gain of **444**  $\blacktriangle$  units.