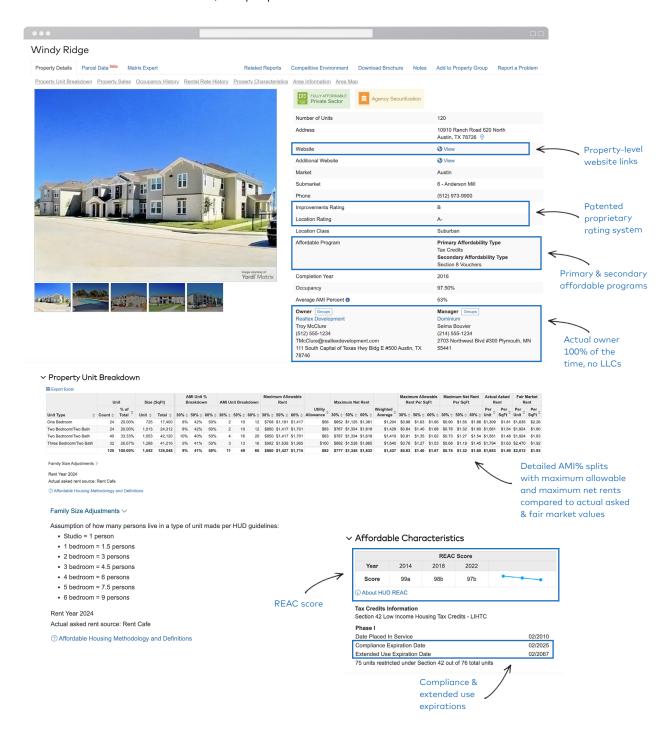

## Detailed Property Intelligence - Affordable

Easily view detailed property records and pierce the LLC for actual ownership contact information of the general partner.

Additionally, Matrix provides patented improvement and location ratings, unit mix, unit size, rent per unit, rent per square foot, occupancy and current property manager information for more than 26,000 properties and over 3.36 million units.