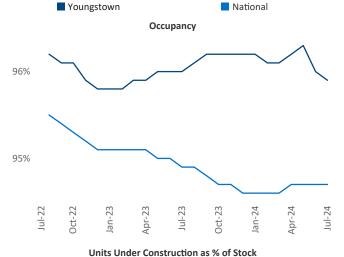

Contacts

Jeff Adler Vice President Jeff.Adler@yardi.com

Razvan Cimpean **SEO Engineer** Razvan-I.Cimpean@yardi.com Youngstown July 2024

Youngstown is the 113th largest multifamily market with 20,090 completed units and 964 units in development, 0 of which have already broken ground.

Advertised **rents** are at **\$850**, up **7.7%** ▲ from the previous year placing Youngstown at 1st overall in year-over-year rent growth.

Multifamily housing **demand** has been positive with **487** net units absorbed over the past twelve months. This is up 514 ▲ units from the previous year's loss of -27 ▼ absorbed units.

**Employment** in Youngstown has grown by **0.1%** ▲ over the past 12 months, while hourly wages have risen by 1.3% A YoY to \$25.17 according to the Bureau of Labor Statistics.









**Absorbed Completions T12** 



## **DISCLAIMER**

ALTHOUGH EVERY EFFORT IS MADE TO ENSURE THE ACCURACY, TIMELINESS AND COMPLETENESS OF THE INFORMATION PROVIDED IN THIS PUBLICATION, THE INFORMATION IS PROVIDED "AS IS" AND YARDI MATRIX DOES NOT GUARANTEE, WARRANT, REPRESENT OR UNDERTAKE THAT THE INFORMATION PROVIDED IS CORRECT, ACCURATE, CURRENT OR COMPLETE. YARDI MATRIX IS NOT LIABLE FOR ANY LOSS, CLAIM, OR DEMAND ARISING DIRECTLY OR INDIRECTLY FROM ANY USE OR RELIANCE UPON THE INFORMATION CONTAINED HEREIN.

## **COPYRIGHT NOTICE**

This document, publication and/or presentation (collectively, 'document') is protected by copyright, trademark and other intellectual property laws. Use of this document is subject to the terms and conditions of Yardi Systems, Inc. dba Yardi Matrix's Ter