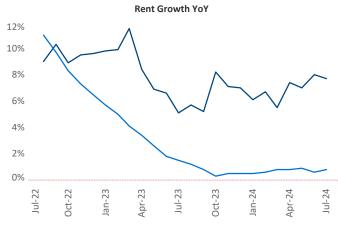

Advertised **rents** are at **\$850**, up **7.7%** ▲ from the previous year placing Youngstown at 1st overall in year-over-year rent growth.

Multifamily housing **demand** has been positive with **487** net units absorbed over the past twelve months. This is up 514 ▲ units from the previous year's loss of -27 ▼ absorbed units.