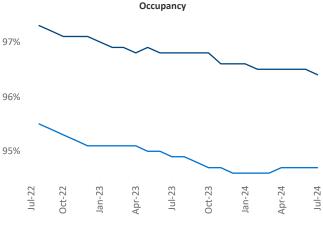

Advertised **rents** are at \$1,894, up 4.1% ▲ from the previous year placing Worcester - Springfield at 19th overall in year-over-year rent growth.

Multifamily housing **demand** has been positive with **163** ▲ net units absorbed over the past twelve months. This is up **177** ▲ units from the previous year's loss of **-14** ▼ absorbed units.