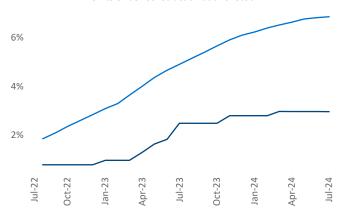

d July 2024

**Worcester - Springfield** is the **75th** largest multifamily market with **49,790** completed units and **12,910** units in development, **1,479** of which have already broken ground.

Advertised **rents** are at \$1,894, up 4.1% ▲ from the previous year placing Worcester - Springfield at 19th overall in year-over-year rent growth.

Multifamily housing **demand** has been positive with **163** ▲ net units absorbed over the past twelve months. This is up **177** ▲ units from the previous year's loss of **-14** ▼ absorbed units.

**Employment** in Worcester - Springfield has grown by **1.2%** ▲ over the past 12 months, while hourly wages have risen by **1.7%** ▲ YoY to **\$32.40** according to the *Bureau of Labor Statistics*.









Units Under Construction as % of Stock



Rent Growth YoY



## Absorbed Completions T12



## **DISCLAIMER**

ALTHOUGH EVERY EFFORT IS MADE TO ENSURE THE ACCURACY, TIMELINESS AND COMPLETENESS OF THE INFORMATION PROVIDED IN THIS PUBLICATION, THE INFORMATION IS PROVIDED "AS IS" AND YARDI MATRIX DOES NOT GUARANTEE, WARRANT, REPRESENT OR UNDERTAKE THAT THE INFORMATION PROVIDED IS CORRECT, ACCURATE, CURRENT OR COMPLETE. YARDI MATRIX IS NOT LIABLE FOR ANY LOSS, CLAIM, OR DEMAND ARISING DIRECTLY OR INDIRECTLY FROM ANY USE OR RELIANCE UPON THE INFORMATION CONTAINED HEREIN.

## **COPYRIGHT NOTICE**

This document, publication and/or presentation (collectively, 'document') is protected by copyright, trademark and other intellectual property laws. Use of this document is subject to the terms and conditions of Yardi Systems, Inc. dba Yardi