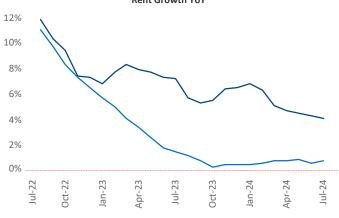

Advertised **rents** are at \$1,894, up 4.1% ▲ from the previous year placing Worcester - Springfield at 19th overall in year-over-year rent growth.

Multifamily housing **demand** has been positive with **163** ▲ net units absorbed over the past twelve months. This is up **177** ▲ units from the previous year's loss of **-14** ▼ absorbed units.

Units Under Construction as % of Stock

Rent Growth YoY