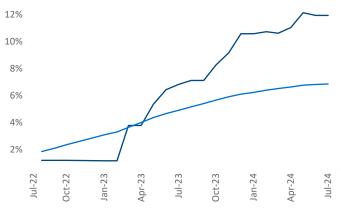

Wilmington is the 107th largest multifamily market with 25,872 completed units and 17,581 units in development, 3,087 of which have already broken ground.

Advertised rents are at \$1,577, down -0.4%▼ from the previous year placing Wilmington at 99th overall in year-over-year rent growth.