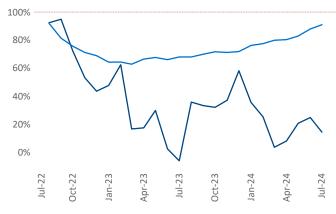

Multifamily housing demand has been positive with 284 net units absorbed over the past twelve months. This is up 363 ▲ units from the previous year's loss of -79 ▼ absorbed units.

**Employment** in Wilmington has grown by **3.1%** A over the past 12 months, while hourly wages have risen by 9.0% YoY to \$33.50 according to the Bureau of Labor Statistics.