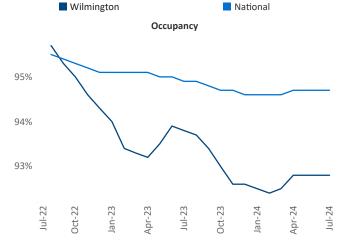

Wilmington is the 107th largest multifamily market with 25,872 completed units and 17,581 units in development, 3,087 of which have already broken ground.

Advertised rents are at \$1,577, down -0.4%▼ from the previous year placing Wilmington at 99th overall in year-over-year rent growth.