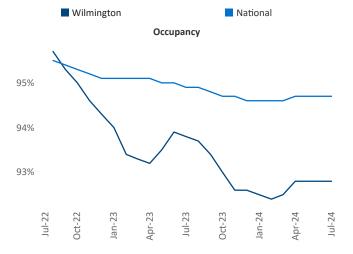

Wilmington is the 107th largest multifamily market with 25,872 completed units and 17,581 units in development, 3,087 of which have already broken ground.

Advertised **rents** are at **\$1,577**, down **-0.4%** ▼ from the previous year placing Wilmington at **99th** overall in year-over-year rent growth.

Multifamily housing **demand** has been positive with **284** ▲ net units absorbed over the past twelve months. This is up **363** ▲ units from the previous year's loss of **-79** ▼ absorbed units.

**Employment** in Wilmington has grown by **3.1%** ▲ over the past 12 months, while hourly wages have risen by **9.0%** ▲ YoY to **\$33.50** according to the *Bureau of Labor Statistics*.