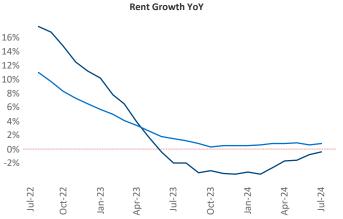

Wilmington is the 107th largest multifamily market with 25,872 completed units and 17,581 units in development, 3,087 of which have already broken ground.

Advertised **rents** are at **\$1,577**, down **-0.4%** ▼ from the previous year placing Wilmington at **99th** overall in year-over-year rent growth.