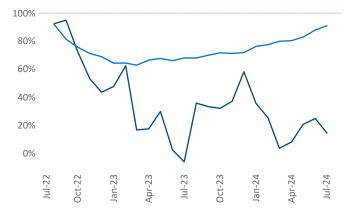

/u>

Contacts

Jackso

Wilmington July 2024

Wilmington is the 107th largest multifamily market with 25,872 completed units and 17,581 units in development, 3,087 of which have already broken ground.

Advertised **rents** are at **\$1,577**, down **-0.4%** ▼ from the previous year placing Wilmington at **99th** overall in year-over-year rent growth.

Multifamily housing **demand** has been positive with **284** ▲ net units absorbed over the past twelve months. This is up **363** ▲ units from the previous year's loss of **-79** ▼ absorbed units.

**Employment** in Wilmington has grown by **3.1%** ▲ over the past 12 months, while hourly wages have risen by **9.0%** ▲ YoY to **\$33.50** according to the *Bureau of Labor Statistics*.



Shallotte

Units Under Construction as % of Stock