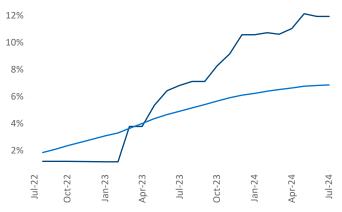

Multifamily housing **demand** has been positive with **284** ▲ net units absorbed over the past twelve months. This is up **363** ▲ units from the previous year's loss of **-79** ▼ absorbed units.

**Employment** in Wilmington has grown by **3.1%** ▲ over the past 12 months, while hourly wages have risen by **9.0%** ▲ YoY to **\$33.50** according to the *Bureau of Labor Statistics*.