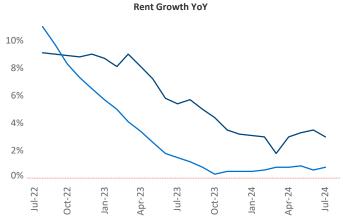

Advertised **rents** are at **\$871**, up **3.0%** ▲ from the previous year placing Wichita at **40th** overall in year-over-year rent growth.

Multifamily housing **demand** has been positive with **871** ▲ net units absorbed over the past twelve months. This is up **986** ▲ units from the previous year's loss of **-115** ▼ absorbed units.