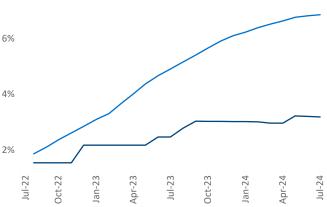

Contacts

Jeff Adler Vice President Jeff.Adler@yardi.com Razvan Cimpean SEO Engineer Razvan-I.Cimpean@yardi.com Wichita July 2024

Wichita is the 92nd largest multifamily market with 35,601 completed units and 5,598 units in development, 1,134 of which have already broken ground.