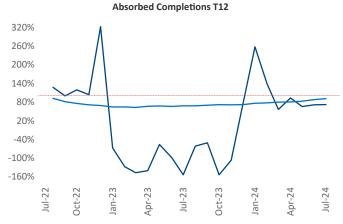

Advertised **rents** are at **\$871**, up **3.0%** ▲ from the previous year placing Wichita at **40th** overall in year-over-year rent growth.

Multifamily housing **demand** has been positive with **871** ▲ net units absorbed over the past twelve months. This is up **986** ▲ units from the previous year's loss of **-115** ▼ absorbed units.