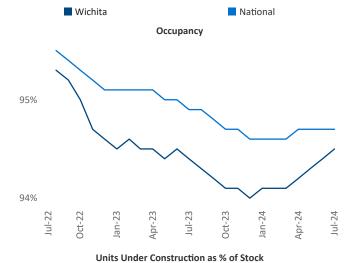

Advertised **rents** are at **\$871**, up **3.0%** ▲ from the previous year placing Wichita at **40th** overall in year-over-year rent growth.

Multifamily housing **demand** has been positive with **871** ▲ net units absorbed over the past twelve months. This is up **986** ▲ units from the previous year's loss of **-115** ▼ absorbed units.