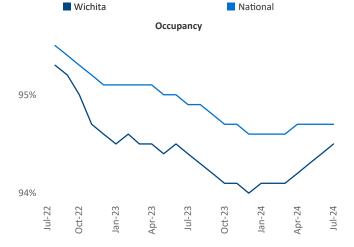

OpenStreetMap

Contacts

Razvan Cimpean SEO Engineer <u>Razvan-I.Cimpean@yardi.com</u> Wichita July 2024

Wichita is the **92nd** largest multifamily market with **35,601** completed units and **5,598** units in development, **1,134** of which have already broken ground.

Advertised **rents** are at **\$871**, up **3.0%** ▲ from the previous year placing Wichita at **40th** overall in year-over-year rent growth.

Multifamily housing **demand** has been positive with **871** ▲ net units absorbed over the past twelve months. This is up **986** ▲ units from the previous year's loss of **-115** ▼ absorbed units.

**Employment** in Wichita has grown by **2.0%** over the past 12 months, while hourly wages have risen by **2.3%** YoY to **\$28.83** according to the *Bureau of Labor Statistics*.



Park City

Wichita

..