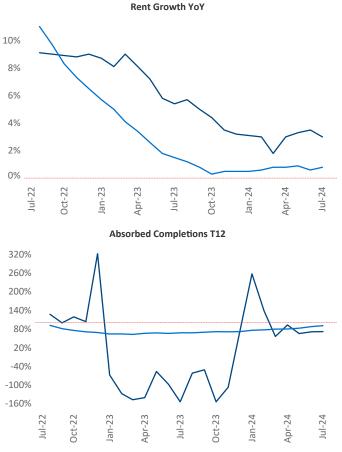

Advertised **rents** are at **\$871**, up **3.0%** ▲ from the previous year placing Wichita at **40th** overall in year-over-year rent growth.

Multifamily housing **demand** has been positive with **871** ▲ net units absorbed over the past twelve months. This is up **986** ▲ units from the previous year's loss of **-115** ▼ absorbed units.