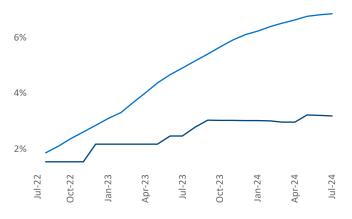

zvan Cimpean SEO Engineer <u>Razvan-I.Cimpean@yardi.com</u> Wichita July 2024

Wichita is the **92nd** largest multifamily market with **35,601** completed units and **5,598** units in development, **1,134** of which have already broken ground.

Advertised **rents** are at **\$871**, up **3.0%** ▲ from the previous year placing Wichita at **40th** overall in year-over-year rent growth.

Multifamily housing **demand** has been positive with **871** ▲ net units absorbed over the past twelve months. This is up **986** ▲ units from the previous year's loss of **-115** ▼ absorbed units.

**Employment** in Wichita has grown by **2.0%** over the past 12 months, while hourly wages have risen by **2.3%** YoY to **\$28.83** according to the *Bureau of Labor Statistics*.



Park City

Wichita

..