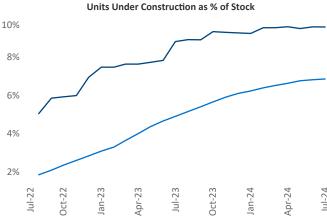

Contacts

Jeff Adler Vice President Jeff.Adler@yardi.com Razvan Cimpean SEO Engineer Razvan-I.Cimpean@yardi.com White Plains
July 2024

White Plains is the 56th largest multifamily market with 82,224 completed units and 50,470 units in development, 7,873 of which have already broken ground.