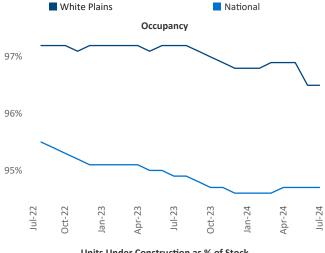

ler Vice President Jeff.Adler@yardi.com Razvan Cimpean SEO Engineer Razvan-I.Cimpean@yardi.com White Plains
July 2024



White Plains is the 56th largest multifamily market with 82,224 completed units and 50,470 units in development, 7,873 of which have already broken ground.

Advertised **rents** are at \$2,321, up 1.7% ▲ from the previous year placing White Plains at 65th overall in year-over-year rent growth.

Multifamily housing **demand** has been positive with **1,153** ▲ net units absorbed over the past twelve months. This is down **-1,763** ▼ units from the previous year's gain of **2,916** ▲ absorbed units.

Employment in White Plains has grown by 1.7% ▲ over the past 12 months, while hourly wages have risen by 0.7% ▲ YoY to \$39.26 according to the *Bureau of Labor Statistics*.









## **DISCLAIMER**

ALTHOUGH EVERY EFFORT IS MADE TO ENSURE THE ACCURACY, TIMELINESS AND COMPLETENESS OF THE INFORMATION PROVIDED IN THIS PUBLICATION, THE INFORMATION IS PROVIDED "AS IS" AND YARDI MATRIX DOES NOT GUARANTEE, WARRANT, REPRESENT OR UNDERTAKE THAT THE INFORMATION PROVIDED IS CORRECT, ACCURATE, CURRENT OR COMPLETE. YARDI MATRIX IS NOT LIABLE FOR ANY LOSS, CLAIM, OR DEMAND ARISING DIRECTLY OR INDIRECTLY FROM ANY USE OR RELIANCE UPON THE INFORMATION CONTAINED HEREIN.

## **COPYRIGHT NOTICE**

This document, publication and/or presentation (collectively, 'document') is protected by copyright, trademark and other intellectual property laws. Use of this document is subject to the terms and conditions of Yardi Systems, Inc. dba Yardi Matrix's Terms of Use <a href="http://www.y