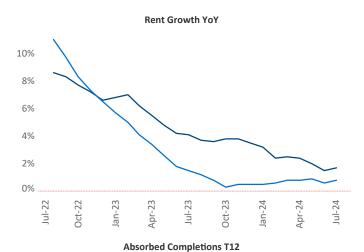

Advertised **rents** are at \$2,321, up 1.7% ▲ from the previous year placing White Plains at 65th overall in year-over-year rent growth.

Multifamily housing **demand** has been positive with **1,153** ▲ net units absorbed over the past twelve months. This is down **-1,763** ▼ units from the previous year's gain of **2,916** ▲ absorbed units.