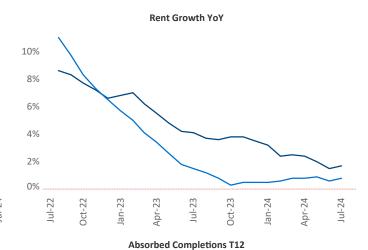

## White Plains July 2024

White Plains is the 56th largest multifamily market with 82,224 completed units and 50,470 units in development, 7,873 of which have already broken ground.

Advertised **rents** are at **\$2,321**, up **1.7%** ▲ from the previous year placing White Plains at **65th** overall in year-over-year rent growth.

Multifamily housing **demand** has been positive with **1,153** ▲ net units absorbed over the past twelve months. This is down **-1,763** ▼ units from the previous year's gain of **2,916** ▲ absorbed units.