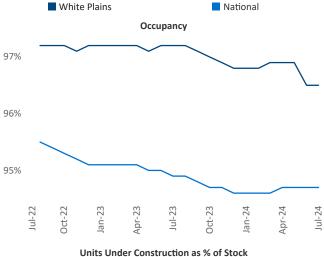

## White Plains July 2024

White Plains is the 56th largest multifamily market with 82,224 completed units and 50,470 units in development, 7,873 of which have already broken ground.

Advertised **rents** are at **\$2,321**, up **1.7%** ▲ from the previous year placing White Plains at **65th** overall in year-over-year rent growth.