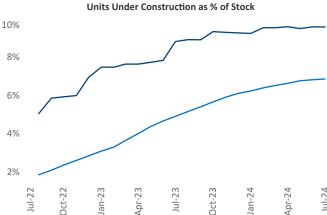

## White Plains July 2024

White Plains is the 56th largest multifamily market with 82,224 completed units and 50,470 units in development, 7,873 of which have already broken ground.

Advertised **rents** are at **\$2,321**, up **1.7%** ▲ from the previous year placing White Plains at **65th** overall in year-over-year rent growth.