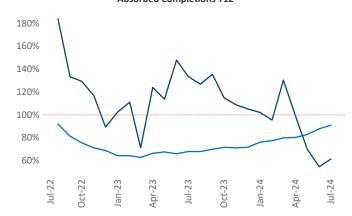

Multifamily housing **demand** has been positive with **1,153** ▲ net units absorbed over the past twelve months. This is down **-1,763** ▼ units from the previous year's gain of **2,916** ▲ absorbed units.