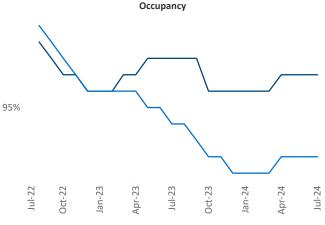

**Employment** in Washington DC has grown by **1.2%** ▲ over the past 12 months, while hourly wages have risen by **0.1%** ▲ YoY to \$40.97 according to the *Bureau of Labor* Statistics.

**Units Under Construction as % of Stock** 