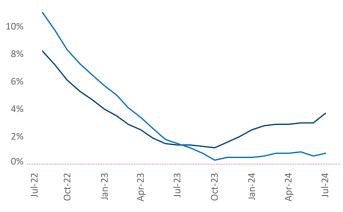

Advertised **rents** are at \$2,212, up 3.7% ▲ from the previous year placing Washington DC at 21st overall in year-over-year rent growth.

Multifamily housing demand has been positive with **10,608** ▲ net units absorbed over the past twelve months. This is down -5,897 ▼ units from the previous year's gain of **16,505** ▲ absorbed units.

**Rent Growth YoY** 

**Absorbed Completions T12** 