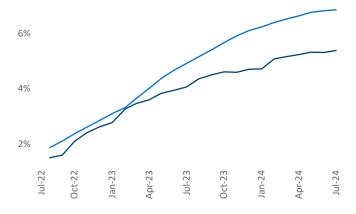

Advertised **rents** are at \$2,212, up 3.7% ▲ from the previous year placing Washington DC at 21st overall in year-over-year rent growth.

Multifamily housing demand has been positive with **10,608** ▲ net units absorbed over the past twelve months. This is down -5,897 ▼ units from the previous year's gain of **16,505** ▲ absorbed units.

**Rent Growth YoY** 

**Absorbed Completions T12** 