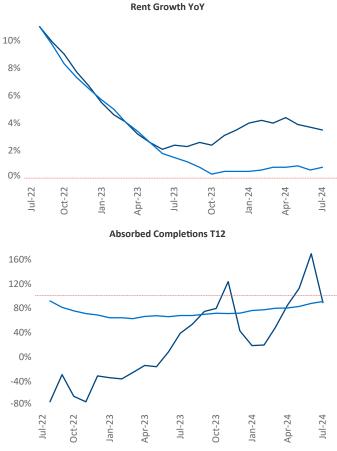

Advertised **rents** are at **\$1,008**, up **3.5%** from the previous year placing Tulsa at **28th** overall in year-over-year rent growth.

Multifamily housing **demand** has been positive with **239** ▲ net units absorbed over the past twelve months. This is down -**75** ▼ units from the previous year's gain of **314** ▲ absorbed units.