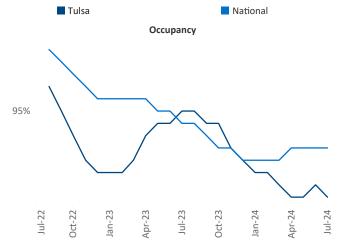

ta



Mian

Tahlequa

Viar

40

Razvan Cimpean SEO Engineer Razvan-I.Cimpean@yardi.com Tulsa July 2024

**Tulsa** is the **61st** largest multifamily market with **67,018** completed units and **7,700** units in development, **3,833** of which have already broken ground.

Advertised **rents** are at **\$1,008**, up **3.5%** from the previous year placing Tulsa at **28th** overall in year-over-year rent growth.

Multifamily housing **demand** has been positive with **239** ▲ net units absorbed over the past twelve months. This is down -**75** ▼ units from the previous year's gain of **314** ▲ absorbed units.

**Employment** in Tulsa has grown by **1.6%** ▲ over the past 12 months, while hourly wages have risen by **4.3%** ▲ YoY to **\$32.14** according to the *Bureau of Labor Statistics*.









## DISCLAIMER

ALTHOUGH EVERY EFFORT IS MADE TO ENSURE THE ACCURACY, TIMELINESS AND COMPLETENESS OF THE INFORMATION PROVIDED IN THIS PUBLICATION, THE INFORMATION IS PROVIDED "AS IS" AND YARDI MATRIX DOES NOT GUARANTEE, WARRANT, REPRESENT OR UNDERTAKE THAT THE INFORMATION PROVIDED IS CORRECT, ACCURATE, CURRENT OR COMPLETE. YARDI MATRIX IS NOT LIABLE FOR ANY LOSS, CLAIM, OR DEMAND ARISING DIRECTLY OR INDIRECTLY FROM ANY USE OR RELIANCE UPON THE INFORMATION CONTAINED HEREIN.

## **COPYRIGHT NOTICE**

This document, publication and/or presentation (collectively, 'document') is protected by copyright, trademark and other intellectual property laws. Use of this document is subject to the terms and conditions of Yardi Systems, Inc. dba Yardi Matrix's Terms of Use <a href="http://www.yardi