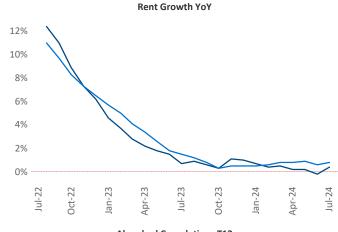

Contacts

Jeff Adler Vice President <u>Jeff.Adler@yardi.com</u> Razvan Cimpean SEO Engineer Razvan-I.Cimpean@yardi.com Tucson July 2024

Advertised **rents** are at **\$1,219**, up **0.4%** ▲ from the previous year placing Tucson at **89th** overall in year-over-year rent growth.