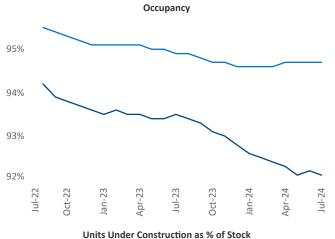

Multifamily housing **demand** has been negative with -252 ▼ net units absorbed over the past twelve months. This is down -579 ▼ units from the previous year's gain of 327 ▲ absorbed units.

**Employment** in Tucson has grown by **1.0%** ▲ over the past 12 months, while hourly wages have risen by **4.8%** ▲ YoY to **\$30.14** according to the *Bureau of Labor Statistics*.