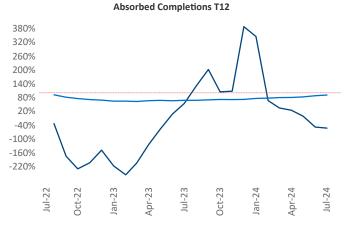

Multifamily housing **demand** has been negative with -252 ▼ net units absorbed over the past twelve months. This is down -579 ▼ units from the previous year's gain of 327 ▲ absorbed units.

**Employment** in Tucson has grown by **1.0%** ▲ over the past 12 months, while hourly wages have risen by **4.8%** ▲ YoY to **\$30.14** according to the *Bureau of Labor Statistics*.