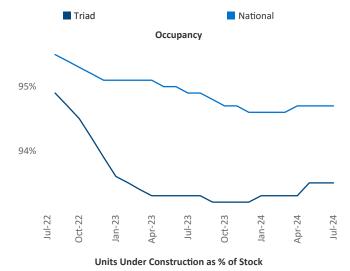

Advertised **rents** are at \$1,274, up 3.3% ▲ from the previous year placing Triad at 35th overall in year-over-year rent growth.

Multifamily housing **demand** has been positive with **2,008** ▲ net units absorbed over the past twelve months. This is up **936** ▲ units from the previous year's gain of **1,072** ▲ absorbed units.