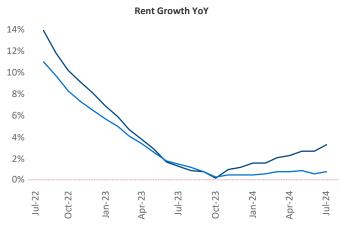

Advertised **rents** are at \$1,274, up 3.3% ▲ from the previous year placing Triad at 35th overall in year-over-year rent growth.

Multifamily housing **demand** has been positive with **2,008** ▲ net units absorbed over the past twelve months. This is up **936** ▲ units from the previous year's gain of **1,072** ▲ absorbed units.