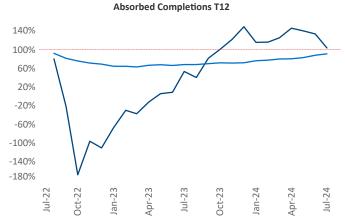

Advertised **rents** are at \$1,274, up 3.3% ▲ from the previous year placing Triad at 35th overall in year-over-year rent growth.

Multifamily housing **demand** has been positive with **2,008** ▲ net units absorbed over the past twelve months. This is up **936** ▲ units from the previous year's gain of **1,072** ▲ absorbed units.