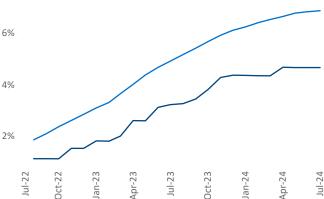

Advertised **rents** are at \$1,274, up 3.3% ▲ from the previous year placing Triad at 35th overall in year-over-year rent growth.

Multifamily housing **demand** has been positive with **2,008** ▲ net units absorbed over the past twelve months. This is up **936** ▲ units from the previous year's gain of **1,072** ▲ absorbed units.