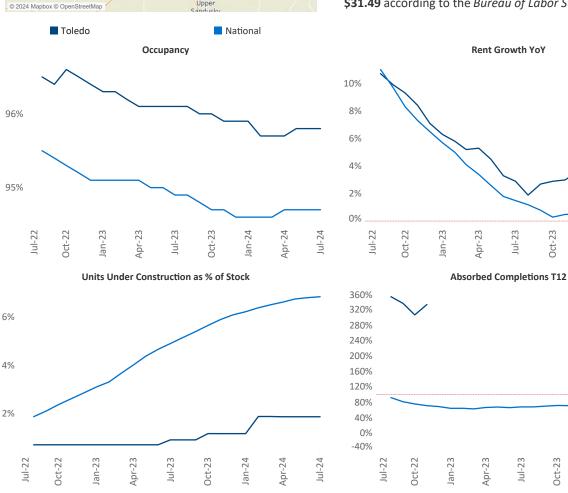

Advertised **rents** are at **\$944**, up **3.6%** A from the previous year placing Toledo at 25th overall in year-over-year rent growth.

Multifamily housing demand has been positive with 137 net units absorbed over the past twelve months. This is up 412 units from the previous year's loss of -275 V absorbed units.

**Employment** in Toledo has shrunk by **-0.6%** ▼ over the past 12 months, while hourly wages have risen by 3.8% A YoY to \$31.49 according to the Bureau of Labor Statistics.

Oct-23

Oct-23

Jan-24

Apr-24

Jul-24