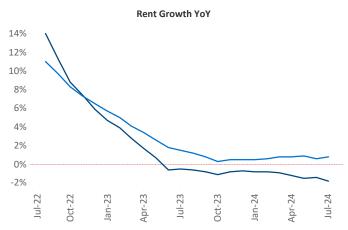

Advertised **rents** are at \$1,796, down -1.8% ▼ from the previous year placing Tampa - St Petersburg at 110th overall in year-over-year rent growth.

Multifamily housing **demand** has been positive with **4,984** ▲ net units absorbed over the past twelve months. This is down **-1,848** ▼ units from the previous year's gain of **6,832** ▲ absorbed units.