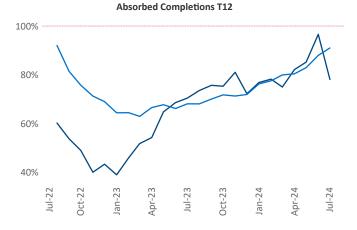

Advertised **rents** are at \$1,796, down -1.8% ▼ from the previous year placing Tampa - St Petersburg at 110th overall in year-over-year rent growth.

Multifamily housing **demand** has been positive with **4,984** ▲ net units absorbed over the past twelve months. This is down **-1,848** ▼ units from the previous year's gain of **6,832** ▲ absorbed units.