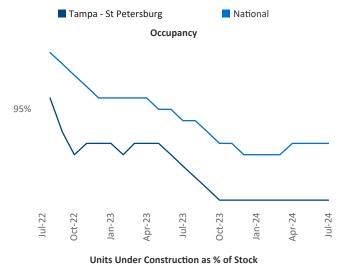

Advertised **rents** are at \$1,796, down -1.8% ▼ from the previous year placing Tampa - St Petersburg at 110th overall in year-over-year rent growth.

Multifamily housing **demand** has been positive with **4,984** ▲ net units absorbed over the past twelve months. This is down **-1,848** ▼ units from the previous year's gain of **6,832** ▲ absorbed units.