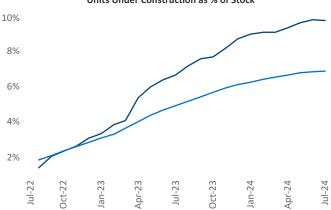

## Contacts

Jeff Adler

Vice President

Jeff.Adler@yardi.com

Razvan Cimpean SEO Engineer <u>Razvan-I.Cimpean@yardi.com</u> Tampa - St Petersburg
July 2024

**Tampa - St Petersburg** is the **20th** largest multifamily market with **251,610** completed units and **124,820** units in development, **24,424** of which have already broken ground.