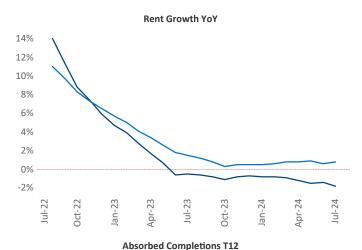

Advertised **rents** are at **\$1,796**, down **-1.8%** ▼ from the previous year placing Tampa - St Petersburg at **110th** overall in year-over-year rent growth.

Multifamily housing **demand** has been positive with **4,984** ▲ net units absorbed over the past twelve months. This is down **-1,848** ▼ units from the previous year's gain of **6,832** ▲ absorbed units.