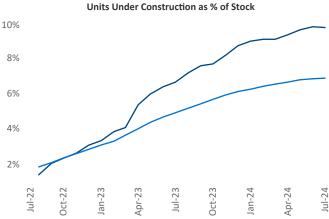

## Tampa - St Petersburg July 2024

**Tampa - St Petersburg** is the **20th** largest multifamily market with **251,610** completed units and **124,820** units in development, **24,424** of which have already broken ground.