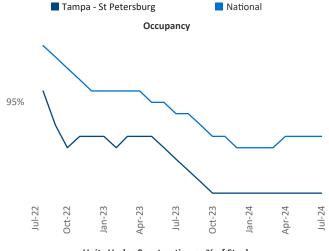

Advertised **rents** are at **\$1,796**, down **-1.8%** ▼ from the previous year placing Tampa - St Petersburg at **110th** overall in year-over-year rent growth.

Multifamily housing **demand** has been positive with **4,984** ▲ net units absorbed over the past twelve months. This is down **-1,848** ▼ units from the previous year's gain of **6,832** ▲ absorbed units.