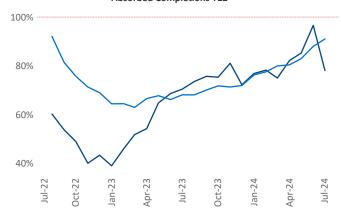

Advertised **rents** are at **\$1,796**, down **-1.8%** ▼ from the previous year placing Tampa - St Petersburg at **110th** overall in year-over-year rent growth.

Multifamily housing **demand** has been positive with **4,984** ▲ net units absorbed over the past twelve months. This is down **-1,848** ▼ units from the previous year's gain of **6,832** ▲ absorbed units.