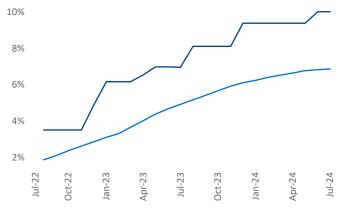

Tallahassee is the 112th largest multifamily market with 21,863 completed units and 8,152 units in development, 2,189 of which have already broken ground.

Advertised **rents** are at **\$1,343**, up **1.4%** ▲ from the previous year placing Tallahassee at **68th** overall in year-over-year rent growth.