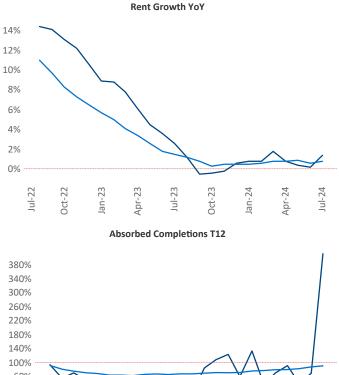

Multifamily housing **demand** has been positive with  $1,089 \blacktriangle$  net units absorbed over the past twelve months. This is up  $1,083 \blacktriangle$  units from the previous year's gain of  $6 \blacktriangle$  absorbed units.