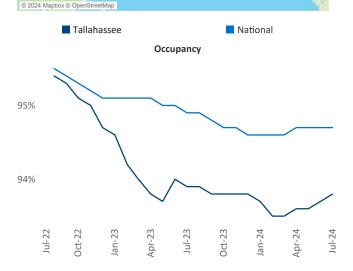

Tallahassee is the 112th largest multifamily market with 21,863 completed units and 8,152 units in development, 2,189 of which have already broken ground.

Advertised **rents** are at **\$1,343**, up **1.4%** ▲ from the previous year placing Tallahassee at **68th** overall in year-over-year rent growth.