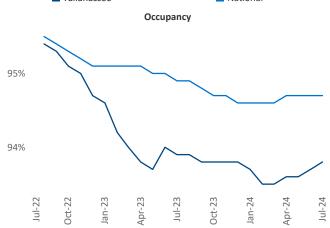

f.Adler@yardi.com

Boston

Razvan Cimpean SEO Engineer Razvan-I.Cimpean@yardi.com

Contacts

Quitn

Tallahassee July 2024

Tallahassee is the 112th largest multifamily market with 21,863 completed units and 8,152 units in development, 2,189 of which have already broken ground.

Advertised **rents** are at **\$1,343**, up **1.4%** from the previous year placing Tallahassee at 68th overall in year-over-year rent growth.

Multifamily housing demand has been positive with **1,089** A net units absorbed over the past twelve months. This is up **1,083** I units from the previous year's gain of **6** ▲ absorbed units.

**Employment** in Tallahassee has grown by **3.3%** A over the past 12 months, while hourly wages have risen by 6.6% YoY to \$30.32 according to the Bureau of Labor Statistics.