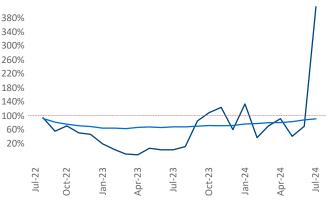

Advertised **rents** are at **\$1,343**, up **1.4%** from the previous year placing Tallahassee at 68th overall in year-over-year rent growth.

Multifamily housing demand has been positive with **1,089** A net units absorbed over the past twelve months. This is up **1,083** I units from the previous year's gain of **6** ▲ absorbed units.