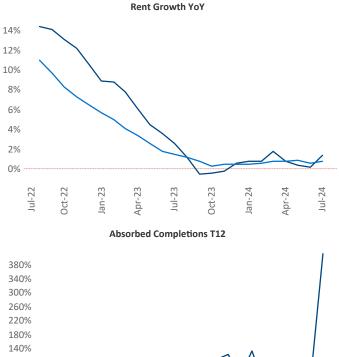

Advertised **rents** are at **\$1,343**, up **1.4%** from the previous year placing Tallahassee at 68th overall in year-over-year rent growth.

Multifamily housing demand has been positive with **1,089** A net units absorbed over the past twelve months. This is up **1,083** I units from the previous year's gain of **6** ▲ absorbed units.