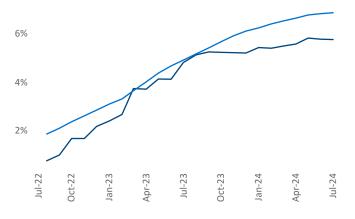

pean@yardi.com</u> Tacoma July 2024

**Tacoma** is the **57th** largest multifamily market with **78,908** completed units and **26,158** units in development, **4,541** of which have already broken ground.

Advertised **rents** are at **\$1,764**, up **1.8%** ▲ from the previous year placing Tacoma at **63rd** overall in year-over-year rent growth.

Multifamily housing **demand** has been positive with **3,424**  $\blacktriangle$  net units absorbed over the past twelve months. This is up **2,217**  $\blacktriangle$  units from the previous year's gain of **1,207**  $\blacktriangle$  absorbed units.

**Employment** in Tacoma has grown by **2.1%** ▲ over the past 12 months, while hourly wages have fallen by **-3.3%** ▼ YoY to **\$35.77** according to the *Bureau of Labor Statistics*.









Т

## DISCLAIMER

ALTHOUGH EVERY EFFORT IS MADE TO ENSURE THE ACCURACY, TIMELINESS AND COMPLETENESS OF THE INFORMATION PROVIDED IN THIS PUBLICATION, THE INFORMATION IS PROVIDED "AS IS" AND YARDI MATRIX DOES NOT GUARANTEE, WARRANT, REPRESENT OR UNDERTAKE THAT THE INFORMATION PROVIDED IS CORRECT, ACCURATE, CURRENT OR COMPLETE. YARDI MATRIX IS NOT LIABLE FOR ANY LOSS, CLAIM, OR DEMAND ARISING DIRECTLY OR INDIRECTLY FROM ANY USE OR RELIANCE UPON THE INFORMATION CONTAINED HEREIN.

## **COPYRIGHT NOTICE**

This document, publication and/or presentation (collectively, 'document') is protected by copyright, trademark and other intellectual property laws. Use of this document is subject to the terms and conditions of Yardi Systems, Inc. dba Yardi Matrix's Terms of Use <a href="http://www.yardim