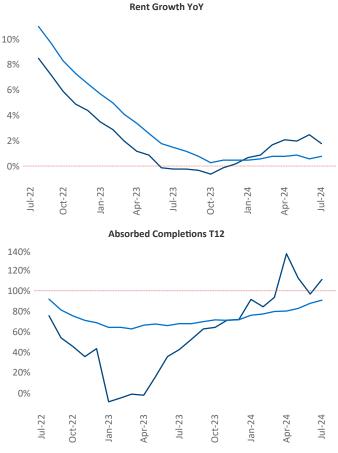

Advertised **rents** are at **\$1,764**, up **1.8%** ▲ from the previous year placing Tacoma at **63rd** overall in year-over-year rent growth.

Multifamily housing **demand** has been positive with **3,424**  $\blacktriangle$  net units absorbed over the past twelve months. This is up **2,217**  $\blacktriangle$  units from the previous year's gain of **1,207**  $\blacktriangle$  absorbed units.