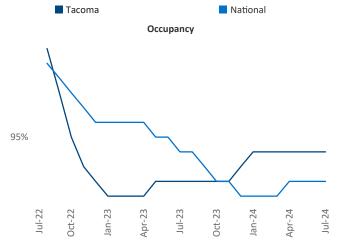

.Cimpean@yardi.com</u> Tacoma July 2024

**Tacoma** is the **57th** largest multifamily market with **78,908** completed units and **26,158** units in development, **4,541** of which have already broken ground.

Advertised **rents** are at **\$1,764**, up **1.8%** ▲ from the previous year placing Tacoma at **63rd** overall in year-over-year rent growth.

Multifamily housing **demand** has been positive with **3,424**  $\blacktriangle$  net units absorbed over the past twelve months. This is up **2,217**  $\blacktriangle$  units from the previous year's gain of **1,207**  $\blacktriangle$  absorbed units.

**Employment** in Tacoma has grown by **2.1%** ▲ over the past 12 months, while hourly wages have fallen by **-3.3%** ▼ YoY to **\$35.77** according to the *Bureau of Labor Statistics*.









Т

## DISCLAIMER

ALTHOUGH EVERY EFFORT IS MADE TO ENSURE THE ACCURACY, TIMELINESS AND COMPLETENESS OF THE INFORMATION PROVIDED IN THIS PUBLICATION, THE INFORMATION IS PROVIDED "AS IS" AND YARDI MATRIX DOES NOT GUARANTEE, WARRANT, REPRESENT OR UNDERTAKE THAT THE INFORMATION PROVIDED IS CORRECT, ACCURATE, CURRENT OR COMPLETE. YARDI MATRIX IS NOT LIABLE FOR ANY LOSS, CLAIM, OR DEMAND ARISING DIRECTLY OR INDIRECTLY FROM ANY USE OR RELIANCE UPON THE INFORMATION CONTAINED HEREIN.

## **COPYRIGHT NOTICE**

This document, publication and/or presentation (collectively, 'document') is protected by copyright, trademark and other intellectual property laws. Use of this document is subject to the terms and conditions of Yardi Systems, Inc. dba Yardi Matrix's Terms of Use <a href="http://www.ya