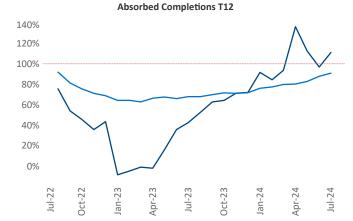

Advertised **rents** are at \$1,764, up 1.8% ▲ from the previous year placing Tacoma at 63rd overall in year-over-year rent growth.

Multifamily housing **demand** has been positive with **3,424** ▲ net units absorbed over the past twelve months. This is up **2,217** ▲ units from the previous year's gain of **1,207** ▲ absorbed units.