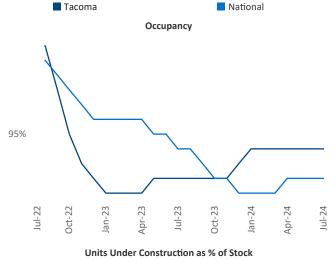

Advertised **rents** are at \$1,764, up 1.8% ▲ from the previous year placing Tacoma at 63rd overall in year-over-year rent growth.

Multifamily housing **demand** has been positive with **3,424** ▲ net units absorbed over the past twelve months. This is up **2,217** ▲ units from the previous year's gain of **1,207** ▲ absorbed units.