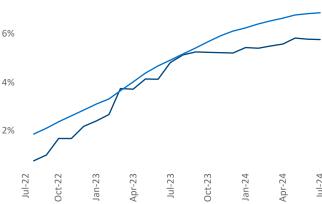

Employment in Tacoma has grown by 2.1% ▲ over the past 12 months, while hourly wages have fallen by -3.3% ▼ YoY to \$35.77 according to the *Bureau of Labor Statistics*.

**Rent Growth YoY** 