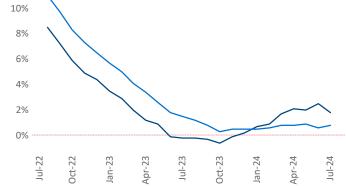

Puyallup Enumclaw

Spanaway Carbonado
Graham

Yelm

Eatonville
Grand Mound
Centralia

© 2024 Mapbox © OpenStreetMap

**Tacoma** is the **57th** largest multifamily market with **78,908** completed units and **26,158** units in development, **4,541** of which have already broken ground.