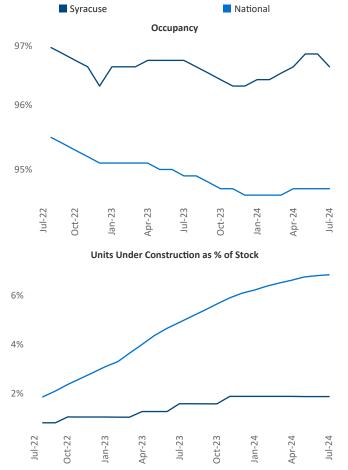

Contacts

Jeff Adler

Vice President

Razvan Cimpean SEO Engineer Jeff.Adler@yardi.com Razvan-I.Cimpean@yardi.com Syracuse July 2024

Lewis Utica Syracuse Winfield 120 nd © 2024 Mapbox © OpenStreetMap

Syracuse is the 99th largest multifamily market with 31,613 completed units and 7,847 units in development, 592 of which have already broken ground.

Advertised **rents** are at **\$1,306**, up **5.2%** from the previous year placing Syracuse at 7th overall in year-over-year rent growth.

Multifamily housing demand has been positive with 84 net units absorbed over the past twelve months. This is down -77 ▼ units from the previous year's gain of 161▲ absorbed units.