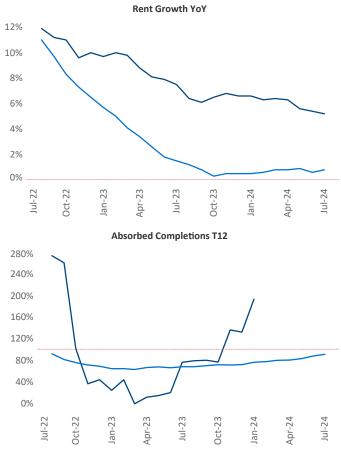

Advertised **rents** are at **\$1,306**, up **5.2%** from the previous year placing Syracuse at 7th overall in year-over-year rent growth.

Multifamily housing demand has been positive with 84 net units absorbed over the past twelve months. This is down -77 ▼ units from the previous year's gain of 161▲ absorbed units.