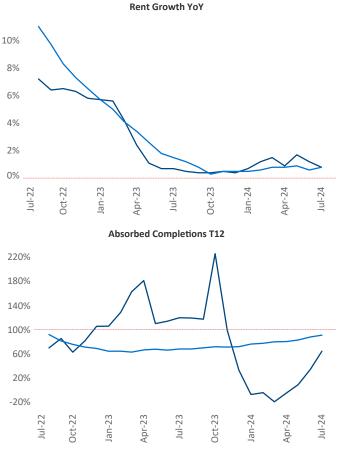

Advertised **rents** are at **\$1,407**, up **0.8%** from the previous year placing Spokane at **82nd** overall in year-over-year rent growth.

Multifamily housing **demand** has been positive with **868** ▲ net units absorbed over the past twelve months. This is down -271 ▼ units from the previous year's gain of **1,139** ▲ absorbed units.