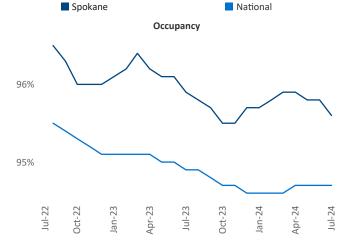

Advertised **rents** are at **\$1,407**, up **0.8%** from the previous year placing Spokane at **82nd** overall in year-over-year rent growth.

Multifamily housing **demand** has been positive with **868** ▲ net units absorbed over the past twelve months. This is down -271 ▼ units from the previous year's gain of **1,139** ▲ absorbed units.