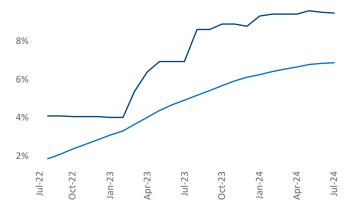

Razvan Cimpean SEO Engineer <u>Razvan-I.Cimpean@yardi.com</u> Spokane July 2024

**Spokane** is the **87th** largest multifamily market with **39,202** completed units and **12,196** units in development, **3,702** of which have already broken ground.