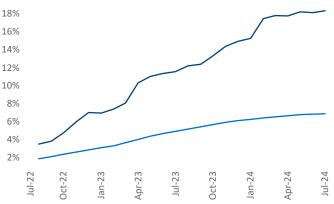

Advertised **rents** are at **\$1,949**, down **-4.1%** ▼ from the previous year placing Southwest Florida Coast at **119th** overall in year-over-year rent growth.

Multifamily housing **demand** has been positive with  $3,158 \blacktriangle$  net units absorbed over the past twelve months. This is up  $102 \blacktriangle$  units from the previous year's gain of  $3,056 \blacktriangle$  absorbed units.