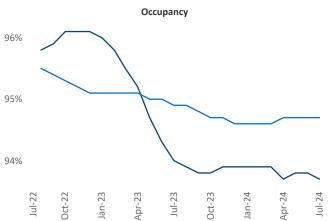

Advertised **rents** are at **\$1,949**, down **-4.1%** ▼ from the previous year placing Southwest Florida Coast at **119th** overall in year-over-year rent growth.

Multifamily housing **demand** has been positive with  $3,158 \blacktriangle$  net units absorbed over the past twelve months. This is up  $102 \blacktriangle$  units from the previous year's gain of  $3,056 \blacktriangle$  absorbed units.