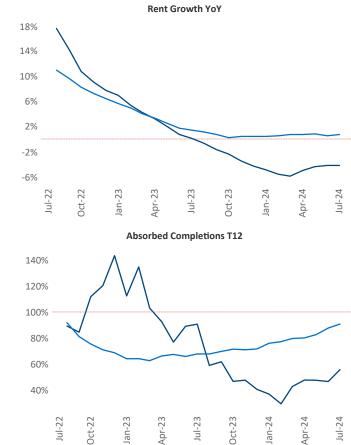

Advertised **rents** are at **\$1,949**, down **-4.1%** ▼ from the previous year placing Southwest Florida Coast at **119th** overall in year-over-year rent growth.

Multifamily housing **demand** has been positive with  $3,158 \blacktriangle$  net units absorbed over the past twelve months. This is up  $102 \blacktriangle$  units from the previous year's gain of  $3,056 \blacktriangle$  absorbed units.