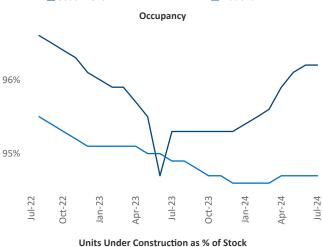

Advertised **rents** are at \$1,099, up 4.2% ▲ from the previous year placing South Bend at 18th overall in year-over-year rent growth.

Multifamily housing **demand** has been positive with **612** ▲ net units absorbed over the past twelve months. This is up **943** ▲ units from the previous year's loss of **-331** ▼ absorbed units.

**Employment** in South Bend has grown by **0.7%** ▲ over the past 12 months, while hourly wages have fallen by **-1.9%** ▼ YoY to **\$28.60** according to the *Bureau of Labor Statistics*.