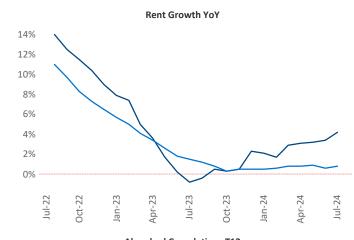

Advertised **rents** are at \$1,099, up 4.2% ▲ from the previous year placing South Bend at 18th overall in year-over-year rent growth.

Multifamily housing **demand** has been positive with **612** ▲ net units absorbed over the past twelve months. This is up **943** ▲ units from the previous year's loss of **-331** ▼ absorbed units.