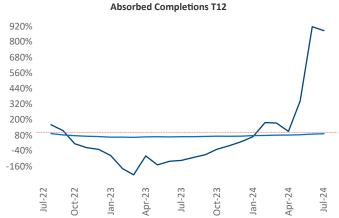

Advertised **rents** are at \$1,099, up 4.2% ▲ from the previous year placing South Bend at 18th overall in year-over-year rent growth.

Multifamily housing **demand** has been positive with **612** ▲ net units absorbed over the past twelve months. This is up **943** ▲ units from the previous year's loss of **-331** ▼ absorbed units.