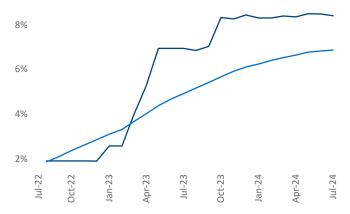

**Rent Growth YoY** 16% 14% 12% 10% 8% 6% 4% 2% 0% Apr-24 Jul-22 Oct-22 Jan-23 Jul-23 Oct-23 Jul-24