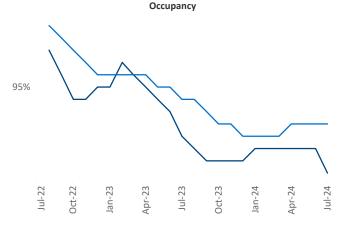

Advertised **rents** are at \$1,675, up 1.3% ▲ from the previous year placing Savannah - Hilton Head at 70th overall in year-over-year rent growth.

Multifamily housing **demand** has been positive with **2,023** ▲ net units absorbed over the past twelve months. This is up **1,200** ▲ units from the previous year's gain of **823** ▲ absorbed units.