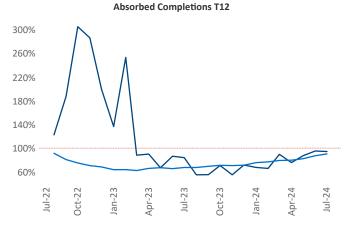

Advertised **rents** are at \$1,675, up 1.3% ▲ from the previous year placing Savannah - Hilton Head at 70th overall in year-over-year rent growth.

Multifamily housing **demand** has been positive with **2,023** ▲ net units absorbed over the past twelve months. This is up **1,200** ▲ units from the previous year's gain of **823** ▲ absorbed units.