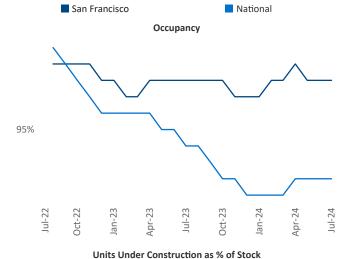

Advertised **rents** are at \$2,790, down -0.5% ▼ from the previous year placing San Francisco at **100th** overall in year-over-year rent growth.

Multifamily housing **demand** has been positive with **5,111** ▲ net units absorbed over the past twelve months. This is down **-167** ▼ units from the previous year's gain of **5,278** ▲ absorbed units.