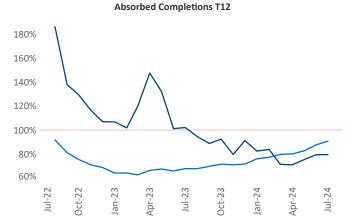

Advertised **rents** are at \$2,790, down -0.5% ▼ from the previous year placing San Francisco at **100th** overall in year-over-year rent growth.

Multifamily housing **demand** has been positive with **5,111** ▲ net units absorbed over the past twelve months. This is down **-167** ▼ units from the previous year's gain of **5,278** ▲ absorbed units.