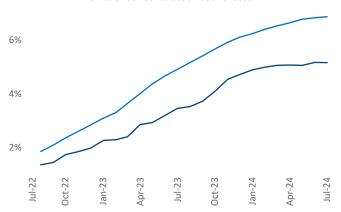

Employment in San Francisco has grown by 0.9% ▲ over the past 12 months, while hourly wages have risen by 2.5% ▲ YoY to \$44.62 according to the *Bureau of Labor Statistics*.

**Rent Growth YoY** 