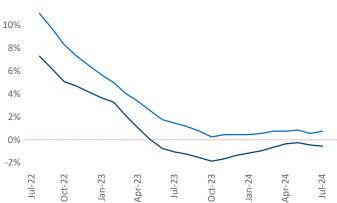

Advertised **rents** are at \$2,790, down -0.5% ▼ from the previous year placing San Francisco at **100th** overall in year-over-year rent growth.

Multifamily housing **demand** has been positive with **5,111** ▲ net units absorbed over the past twelve months. This is down **-167** ▼ units from the previous year's gain of **5,278** ▲ absorbed units.

Employment in San Francisco has grown by 0.9% ▲ over the past 12 months, while hourly wages have risen by 2.5% ▲ YoY to \$44.62 according to the *Bureau of Labor Statistics*.

**Rent Growth YoY** 