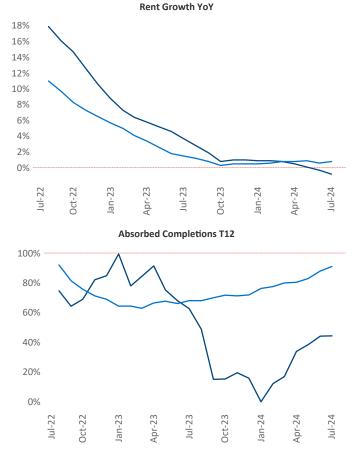

Advertised **rents** are at **\$2,724**, down **-0.8%**▼ from the previous year placing San Diego at **104th** overall in year-over-year rent growth.

Multifamily housing **demand** has been positive with **1,296** ▲ net units absorbed over the past twelve months. This is down -535 ▼ units from the previous year's gain of **1,831** ▲ absorbed units.