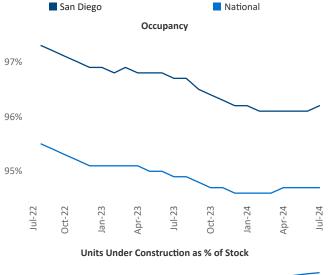

Advertised **rents** are at **\$2,724**, down **-0.8%**▼ from the previous year placing San Diego at **104th** overall in year-over-year rent growth.

Multifamily housing **demand** has been positive with **1,296** ▲ net units absorbed over the past twelve months. This is down -535 ▼ units from the previous year's gain of **1,831** ▲ absorbed units.