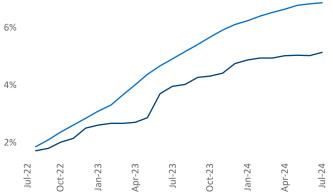

## cts

Razvan Cimpean SEO Engineer <u>Razvan-I.Cimpean@yardi.com</u>

San Diego July 2024

San Diego is the 26th largest multifamily market with204,665 completed units and 52,565 units in development,10,512 of which have already broken ground.