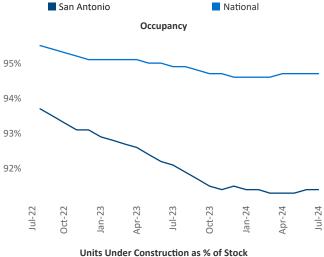

Advertised **rents** are at \$1,258, down -2.6% ▼ from the previous year placing San Antonio at 115th overall in year-over-year rent growth.

Multifamily housing **demand** has been positive with **4,428** ▲ net units absorbed over the past twelve months. This is up **6,103** ▲ units from the previous year's loss of **-1,675** ▼ absorbed units.