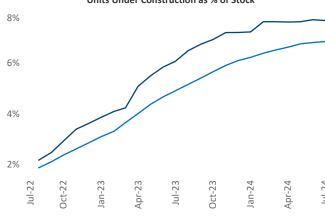

© 2024 Mapbox © OpenStreetMap

Contacts

Jeff Adler Vice President Jeff.Adler@yardi.com Razvan Cimpean SEO Engineer Razvan-I.Cimpean@yardi.com San Antonio July 2024

San Antonio is the 22nd largest multifamily market with 227,817 completed units and 58,968 units in development, 17,531 of which have already broken ground.