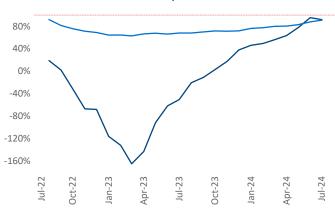

Advertised **rents** are at \$1,258, down -2.6% ▼ from the previous year placing San Antonio at 115th overall in year-over-year rent growth.

Multifamily housing **demand** has been positive with **4,428** ▲ net units absorbed over the past twelve months. This is up **6,103** ▲ units from the previous year's loss of **-1,675** ▼ absorbed units.