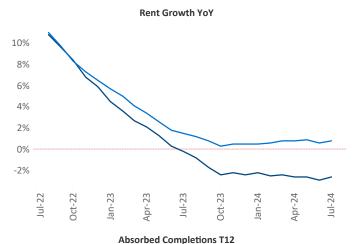

Advertised **rents** are at \$1,258, down -2.6% ▼ from the previous year placing San Antonio at 115th overall in year-over-year rent growth.

Multifamily housing **demand** has been positive with **4,428** ▲ net units absorbed over the past twelve months. This is up **6,103** ▲ units from the previous year's loss of **-1,675** ▼ absorbed units.