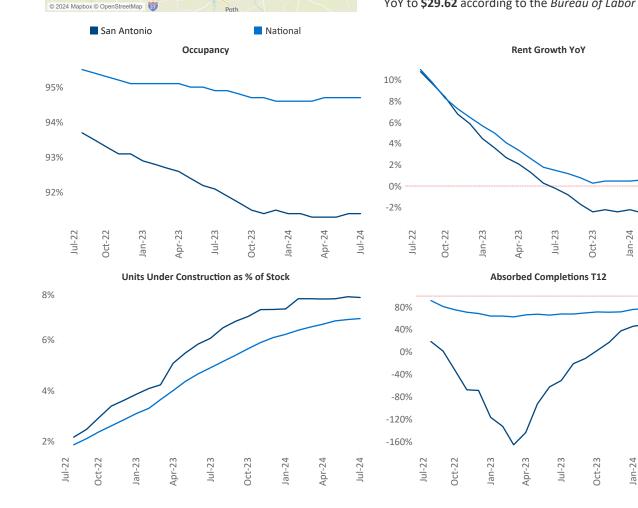

Contacts Razvan Cimpean

SEO Engineer

Razvan-I.Cimpean@yardi.com

San Antonio July 2024

San Antonio is the 22nd largest multifamily market with227,817 completed units and 58,968 units in development,17,531 of which have already broken ground.

Advertised **rents** are at **\$1,258**, down **-2.6%** ▼ from the previous year placing San Antonio at **115th** overall in year-over-year rent growth.

Multifamily housing **demand** has been positive with **4,428** ▲ net units absorbed over the past twelve months. This is up **6,103** ▲ units from the previous year's loss of **-1,675** ▼ absorbed units.

**Employment** in San Antonio has grown by **2.0%** ▲ over the past 12 months, while hourly wages have risen by **4.9%** ▲ YoY to **\$29.62** according to the *Bureau of Labor Statistics*.

Jul-24

Apr-24