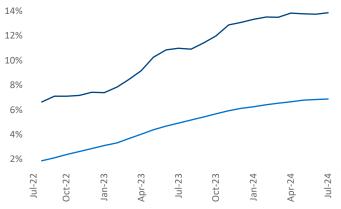

Advertised **rents** are at **\$1,560**, down **-1.6%** ▼ from the previous year placing Salt Lake City at **107th** overall in year-over-year rent growth.

Multifamily housing **demand** has been positive with **7,409**  $\blacktriangle$  net units absorbed over the past twelve months. This is up **3,986**  $\blacktriangle$  units from the previous year's gain of **3,423**  $\blacktriangle$  absorbed units.