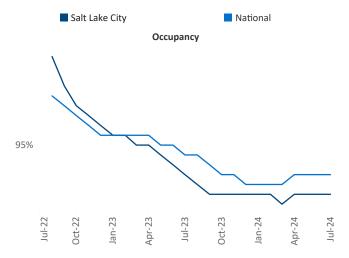

Advertised **rents** are at **\$1,560**, down **-1.6%** ▼ from the previous year placing Salt Lake City at **107th** overall in year-over-year rent growth.

Multifamily housing **demand** has been positive with **7,409**  $\blacktriangle$  net units absorbed over the past twelve months. This is up **3,986**  $\blacktriangle$  units from the previous year's gain of **3,423**  $\blacktriangle$  absorbed units.