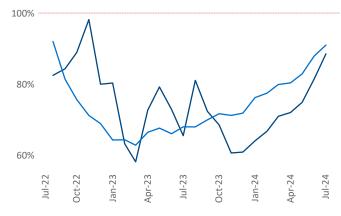

Advertised **rents** are at **\$1,560**, down **-1.6%** ▼ from the previous year placing Salt Lake City at **107th** overall in year-over-year rent growth.

Multifamily housing **demand** has been positive with **7,409**  $\blacktriangle$  net units absorbed over the past twelve months. This is up **3,986**  $\blacktriangle$  units from the previous year's gain of **3,423**  $\blacktriangle$  absorbed units.