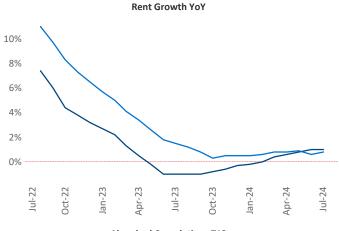

Advertised rents are at \$1,939, up 1.0% ▲ from the previous

year placing Sacramento at **77th** overall in year-over-year rent growth.

Multifamily housing **demand** has been positive with **1,605** ▲ net units absorbed over the past twelve months. This is up **477** ▲ units from the previous year's gain of **1,128** ▲ absorbed units.