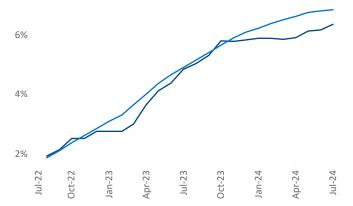

dent <u>Jeff.Adler@yardi.com</u> Razvan Cimpean SEO Engineer Razvan-I.Cimpean@yardi.com Sacramento
July 2024

Sacramento is the 39th largest multifamily market with 137,074 completed units and 52,174 units in development, 8,731 of which have already broken ground.

Advertised rents are at \$1,939, up 1.0% ▲ from the previous

year placing Sacramento at **77th** overall in year-over-year rent growth.

Multifamily housing **demand** has been positive with **1,605** ▲ net units absorbed over the past twelve months. This is up **477** ▲ units from the previous year's gain of **1,128** ▲ absorbed units.

**Employment** in Sacramento has grown by **2.2%** ▲ over the past 12 months, while hourly wages have risen by **3.5%** ▲ YoY to **\$36.04** according to the *Bureau of Labor Statistics*.











## **DISCLAIMER**

ALTHOUGH EVERY EFFORT IS MADE TO ENSURE THE ACCURACY, TIMELINESS AND COMPLETENESS OF THE INFORMATION PROVIDED IN THIS PUBLICATION, THE INFORMATION IS PROVIDED "AS IS" AND YARDI MATRIX DOES NOT GUARANTEE, WARRANT, REPRESENT OR UNDERTAKE THAT THE INFORMATION PROVIDED IS CORRECT, ACCURATE, CURRENT OR COMPLETE. YARDI MATRIX IS NOT LIABLE FOR ANY LOSS, CLAIM, OR DEMAND ARISING DIRECTLY OR INDIRECTLY FROM ANY USE OR RELIANCE UPON THE INFORMATION CONTAINED HEREIN.

## **COPYRIGHT NOTICE**

This document, publication and/or presentation (collectively, 'document') is protected by copyright, trademark and other intellectual property laws. Use of this document is subject to the terms and conditions of Yardi Systems, Inc. dba Yardi Matrix's Terms of Use <a href="http://www.yar