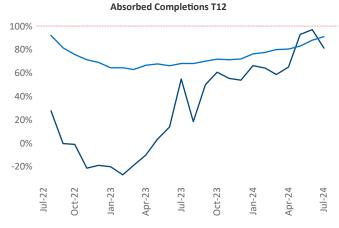

Advertised rents are at \$1,939, up 1.0% ▲ from the previous

year placing Sacramento at **77th** overall in year-over-year rent growth.

Multifamily housing **demand** has been positive with **1,605** ▲ net units absorbed over the past twelve months. This is up **477** ▲ units from the previous year's gain of **1,128** ▲ absorbed units.