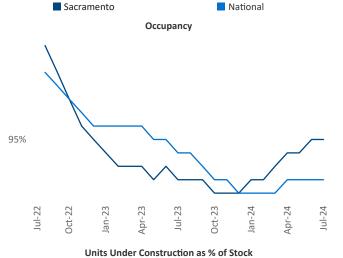

sident <u>Jeff.Adler@yardi.com</u> Razvan Cimpean SEO Engineer Razvan-I.Cimpean@yardi.com Sacramento
July 2024

Sacramento is the 39th largest multifamily market with 137,074 completed units and 52,174 units in development, 8,731 of which have already broken ground.

Advertised rents are at \$1,939, up 1.0% ▲ from the previous

year placing Sacramento at **77th** overall in year-over-year rent growth.

Multifamily housing **demand** has been positive with **1,605** ▲ net units absorbed over the past twelve months. This is up **477** ▲ units from the previous year's gain of **1,128** ▲ absorbed units.

**Employment** in Sacramento has grown by **2.2%** ▲ over the past 12 months, while hourly wages have risen by **3.5%** ▲ YoY to **\$36.04** according to the *Bureau of Labor Statistics*.











## **DISCLAIMER**

ALTHOUGH EVERY EFFORT IS MADE TO ENSURE THE ACCURACY, TIMELINESS AND COMPLETENESS OF THE INFORMATION PROVIDED IN THIS PUBLICATION, THE INFORMATION IS PROVIDED "AS IS" AND YARDI MATRIX DOES NOT GUARANTEE, WARRANT, REPRESENT OR UNDERTAKE THAT THE INFORMATION PROVIDED IS CORRECT, ACCURATE, CURRENT OR COMPLETE. YARDI MATRIX IS NOT LIABLE FOR ANY LOSS, CLAIM, OR DEMAND ARISING DIRECTLY OR INDIRECTLY FROM ANY USE OR RELIANCE UPON THE INFORMATION CONTAINED HEREIN.

## **COPYRIGHT NOTICE**

This document, publication and/or presentation (collectively, 'document') is protected by copyright, trademark and other intellectual property laws. Use of this document is subject to the terms and conditions of Yardi Systems, Inc. dba Yardi Matrix's Terms of Use <a href="http://www.y