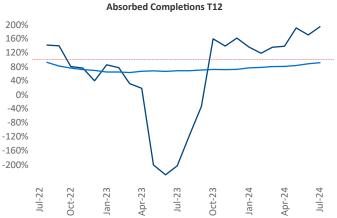

Advertised **rents** are at \$1,404, up 5.2% ▲ from the previous year placing Rochester at 7th overall in year-over-year rent growth.

Multifamily housing **demand** has been positive with **1,709** ▲ net units absorbed over the past twelve months. This is up **1,947** ▲ units from the previous year's loss of **-238** ▼ absorbed units.