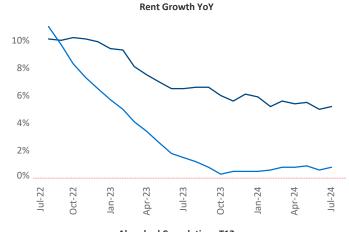

Advertised **rents** are at \$1,404, up 5.2% ▲ from the previous year placing Rochester at 7th overall in year-over-year rent growth.

Multifamily housing **demand** has been positive with **1,709** ▲ net units absorbed over the past twelve months. This is up **1,947** ▲ units from the previous year's loss of **-238** ▼ absorbed units.