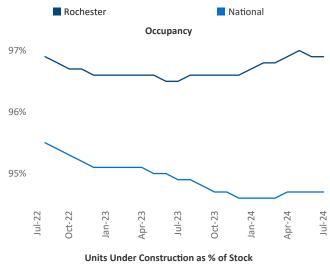

Advertised **rents** are at \$1,404, up 5.2% ▲ from the previous year placing Rochester at 7th overall in year-over-year rent growth.

Multifamily housing **demand** has been positive with **1,709** ▲ net units absorbed over the past twelve months. This is up **1,947** ▲ units from the previous year's loss of **-238** ▼ absorbed units.

Employment in Rochester has grown by 2.1% ▲ over the past 12 months, while hourly wages have risen by 2.4% ▲ YoY to \$31.25 according to the *Bureau of Labor Statistics*.