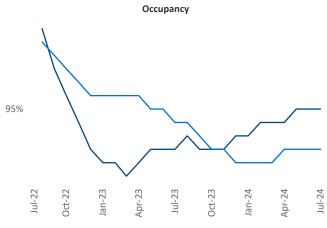

Advertised **rents** are at \$1,540, up 2.7% ▲ from the previous year placing Richmond - Tidewater at 44th overall in year-over-year rent growth.

Multifamily housing **demand** has been positive with **4,846** ▲ net units absorbed over the past twelve months. This is up **2,243** ▲ units from the previous year's gain of **2,603** ▲ absorbed units.