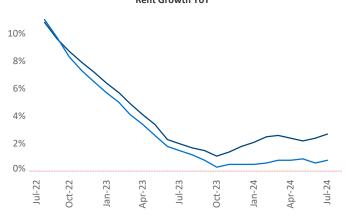

Advertised **rents** are at \$1,540, up 2.7% ▲ from the previous year placing Richmond - Tidewater at 44th overall in year-over-year rent growth.

Multifamily housing **demand** has been positive with **4,846** ▲ net units absorbed over the past twelve months. This is up **2,243** ▲ units from the previous year's gain of **2,603** ▲ absorbed units.

Rent Growth YoY

**Absorbed Completions T12** 