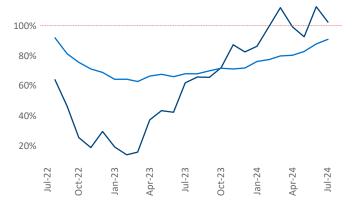

Advertised **rents** are at \$1,540, up 2.7% ▲ from the previous year placing Richmond - Tidewater at 44th overall in year-over-year rent growth.

Multifamily housing **demand** has been positive with **4,846** ▲ net units absorbed over the past twelve months. This is up **2,243** ▲ units from the previous year's gain of **2,603** ▲ absorbed units.

Employment in Richmond - Tidewater has grown by 2.3% ▲ over the past 12 months, while hourly wages have risen by 1.6% ▲ YoY to \$31.67 according to the *Bureau of Labor Statistics*.

Units Under Construction as % of Stock

Rent Growth YoY

**Absorbed Completions T12** 