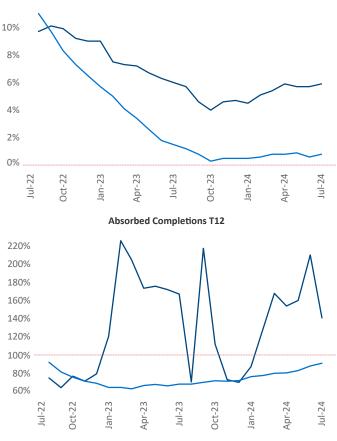

Advertised rents are at \$2,079, up 5.9% A from the previous year placing Providence at 5th overall in year-over-year rent growth.

Multifamily housing demand has been positive with 183 A net units absorbed over the past twelve months. This is down -485 V units from the previous year's gain of 668 absorbed units.