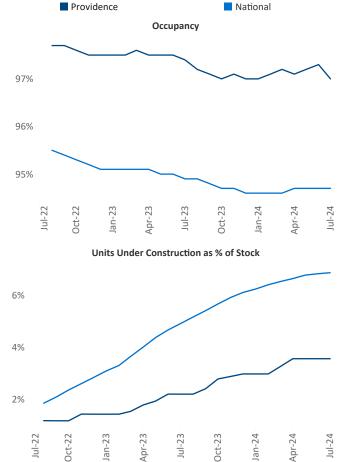

Advertised rents are at \$2,079, up 5.9% A from the previous year placing Providence at 5th overall in year-over-year rent growth.

Multifamily housing demand has been positive with 183 A net units absorbed over the past twelve months. This is down -485 V units from the previous year's gain of 668 absorbed units.

**Employment** in Providence has grown by **0.8%** A over the past 12 months, while hourly wages have risen by 2.7% YoY to \$34.50 according to the Bureau of Labor Statistics.

**Rent Growth YoY** 