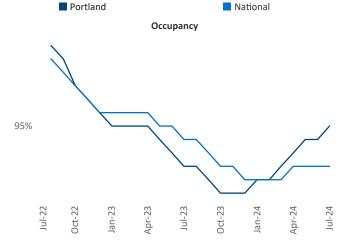

Advertised **rents** are at **\$1,776**, up **1.1%** ▲ from the previous year placing Portland at **74th** overall in year-over-year rent growth.

Multifamily housing **demand** has been positive with  $4,494 \blacktriangle$  net units absorbed over the past twelve months. This is up  $2,406 \blacktriangle$  units from the previous year's gain of  $2,088 \blacktriangle$  absorbed units.