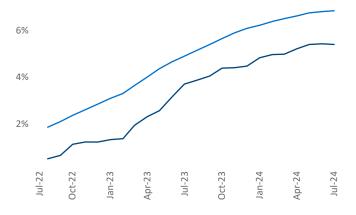

Advertised **rents** are at **\$1,776**, up **1.1%** ▲ from the previous year placing Portland at **74th** overall in year-over-year rent growth.

Multifamily housing **demand** has been positive with  $4,494 \blacktriangle$  net units absorbed over the past twelve months. This is up  $2,406 \blacktriangle$  units from the previous year's gain of  $2,088 \blacktriangle$  absorbed units.