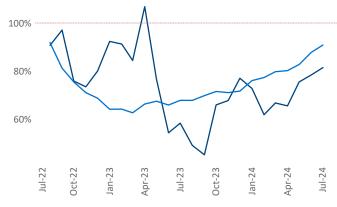

Multifamily housing **demand** has been positive with **4,494** ▲ net units absorbed over the past twelve months. This is up **2,406** ▲ units from the previous year's gain of **2,088** ▲ absorbed units.