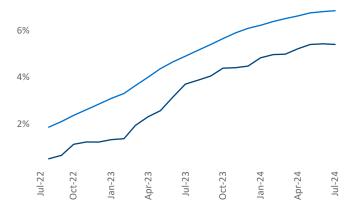

**Employment** in Portland has shrunk by **-0.6%** ▼ over the past 12 months, while hourly wages have risen by **5.8%** ▲ YoY to **\$39.59** according to the *Bureau of Labor Statistics*.

Units Under Construction as % of Stock