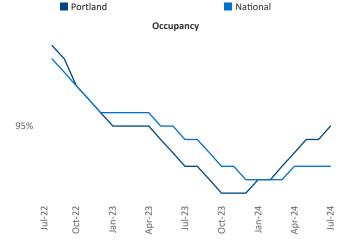

Razvan Cimpean SEO Engineer <u>Razvan-I.Cimpean@yardi.com</u> Portland July 2024

**Portland** is the **30th** largest multifamily market with **186,284** completed units and **39,439** units in development, **10,082** of which have already broken ground.

Advertised **rents** are at **\$1,776**, up **1.1%** ▲ from the previous year placing Portland at **74th** overall in year-over-year rent growth.

Multifamily housing **demand** has been positive with **4,494** ▲ net units absorbed over the past twelve months. This is up **2,406** ▲ units from the previous year's gain of **2,088** ▲ absorbed units.

**Employment** in Portland has shrunk by **-0.6%** ▼ over the past 12 months, while hourly wages have risen by **5.8%** ▲ YoY to **\$39.59** according to the *Bureau of Labor Statistics*.



Units Under Construction as % of Stock