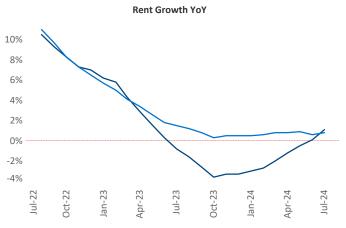

**Portland** is the **30th** largest multifamily market with **186,284** completed units and **39,439** units in development, **10,082** of which have already broken ground.

Advertised **rents** are at **\$1,776**, up **1.1%** ▲ from the previous year placing Portland at **74th** overall in year-over-year rent growth.