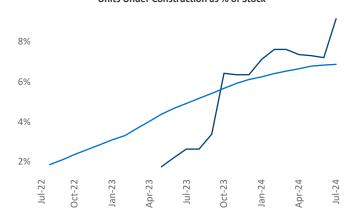

Contacts

Jeff Adler Vice President <u>Jeff.Adler@yardi.com</u> Razvan Cimpean SEO Engineer Razvan-I.Cimpean@yardi.com Portland ME July 2024

**Portland ME** is the **116th** largest multifamily market with **16,696** completed units and **10,152** units in development, **1,525** of which have already broken ground.