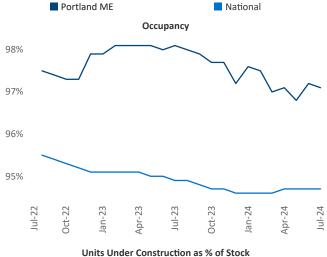

Advertised **rents** are at \$1,899, up 2.3% ▲ from the previous year placing Portland ME at 51st overall in year-over-year rent growth.

Multifamily housing **demand** has been positive with **515** ▲ net units absorbed over the past twelve months. This is up **8** ▲ units from the previous year's gain of **507** ▲ absorbed units.