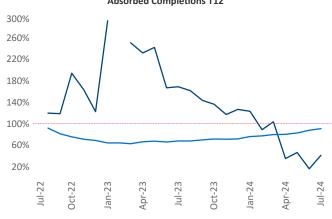

Advertised **rents** are at \$1,899, up 2.3% ▲ from the previous year placing Portland ME at 51st overall in year-over-year rent growth.

Multifamily housing **demand** has been positive with **515** ▲ net units absorbed over the past twelve months. This is up **8** ▲ units from the previous year's gain of **507** ▲ absorbed units.