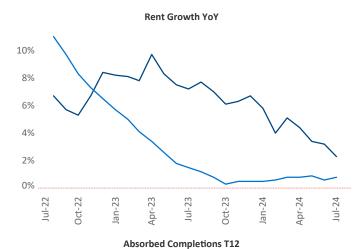

Advertised **rents** are at \$1,899, up 2.3% ▲ from the previous year placing Portland ME at 51st overall in year-over-year rent growth.

Multifamily housing **demand** has been positive with **515** ▲ net units absorbed over the past twelve months. This is up **8** ▲ units from the previous year's gain of **507** ▲ absorbed units.