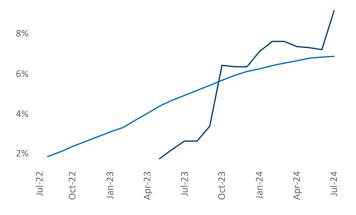

Advertised **rents** are at **\$1,899**, up **2.3%** ▲ from the previous year placing Portland ME at **51st** overall in year-over-year rent growth.

Multifamily housing **demand** has been positive with **515**  $\blacktriangle$  net units absorbed over the past twelve months. This is up **8**  $\blacktriangle$  units from the previous year's gain of **507**  $\blacktriangle$  absorbed units.