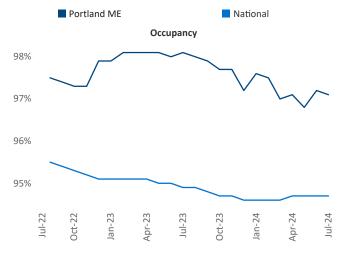

Advertised **rents** are at **\$1,899**, up **2.3%** ▲ from the previous year placing Portland ME at **51st** overall in year-over-year rent growth.

Multifamily housing **demand** has been positive with **515**  $\blacktriangle$  net units absorbed over the past twelve months. This is up **8**  $\blacktriangle$  units from the previous year's gain of **507**  $\blacktriangle$  absorbed units.