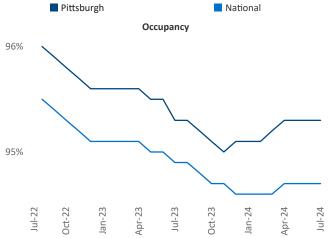

@yardi.com</u> Pittsburgh July 2024

**Pittsburgh** is the **51st** largest multifamily market with **92,597** completed units and **18,476** units in development, **2,877** of which have already broken ground.

Advertised **rents** are at **\$1,384**, up **2.1%** ▲ from the previous year placing Pittsburgh at **57th** overall in year-over-year rent growth.

Multifamily housing **demand** has been positive with  $1,138 \blacktriangle$  net units absorbed over the past twelve months. This is up **247**  $\blacktriangle$  units from the previous year's gain of **891**  $\blacktriangle$  absorbed units.

**Employment** in Pittsburgh has grown by **1.8%** ▲ over the past 12 months, while hourly wages have risen by **1.9%** ▲ YoY to **\$30.64** according to the *Bureau of Labor Statistics*.











## DISCLAIMER

ALTHOUGH EVERY EFFORT IS MADE TO ENSURE THE ACCURACY, TIMELINESS AND COMPLETENESS OF THE INFORMATION PROVIDED IN THIS PUBLICATION, THE INFORMATION IS PROVIDED "AS IS" AND YARDI MATRIX DOES NOT GUARANTEE, WARRANT, REPRESENT OR UNDERTAKE THAT THE INFORMATION PROVIDED IS CORRECT, ACCURATE, CURRENT OR COMPLETE. YARDI MATRIX IS NOT LIABLE FOR ANY LOSS, CLAIM, OR DEMAND ARISING DIRECTLY OR INDIRECTLY FROM ANY USE OR RELIANCE UPON THE INFORMATION CONTAINED HEREIN.

## **COPYRIGHT NOTICE**

This document, publication and/or presentation (collectively, 'document') is protected by copyright, trademark and other intellectual property laws. Use of this document is subject to the terms and conditions of Yardi Systems, Inc. dba Yardi Matrix's Terms of Use <a href="http://www.yardi