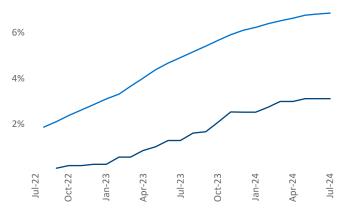

Contacts

Jeff Adler

Vice President

Jeff.Adler@yardi.com

Razvan Cimpean SEO Engineer <u>Razvan-I.Cimpean@yardi.com</u> Pittsburgh July 2024

**Pittsburgh** is the **51st** largest multifamily market with **92,597** completed units and **18,476** units in development, **2,877** of which have already broken ground.