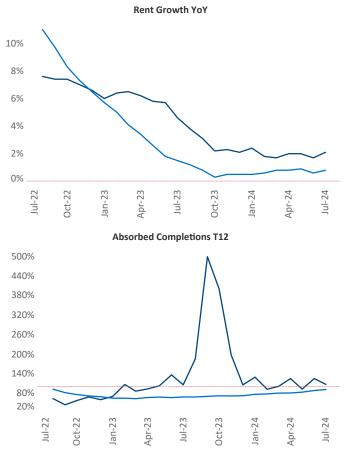

Advertised **rents** are at **\$1,384**, up **2.1%** ▲ from the previous year placing Pittsburgh at **57th** overall in year-over-year rent growth.

Multifamily housing **demand** has been positive with  $1,138 \blacktriangle$  net units absorbed over the past twelve months. This is up **247**  $\blacktriangle$  units from the previous year's gain of **891**  $\blacktriangle$  absorbed units.