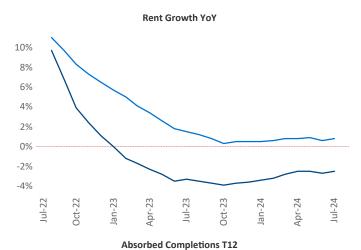

Advertised rents are at \$1,579, down -2.5% ▼ from the previous year placing Phoenix at 114th overall in year-over-year rent growth.

Multifamily housing **demand** has been positive with **15,417** ▲ net units absorbed over the past twelve months. This is up **5,791** ▲ units from the previous year's gain of **9,626** ▲ absorbed units.