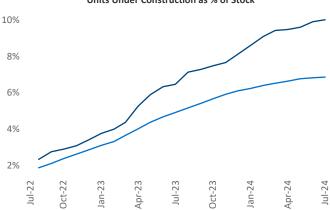

Contacts

Jeff Adler Vice President <u>Jeff.Adler@yardi.com</u> Razvan Cimpean SEO Engineer Razvan-I.Cimpean@yardi.com Phoenix July 2024

**Phoenix** is the **10th** largest multifamily market with **357,395** completed units and **141,595** units in development, **35,821** of which have already broken ground.