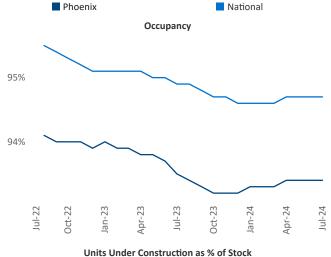

Advertised rents are at \$1,579, down -2.5% ▼ from the previous year placing Phoenix at 114th overall in year-over-year rent growth.

Multifamily housing **demand** has been positive with **15,417** ▲ net units absorbed over the past twelve months. This is up **5,791** ▲ units from the previous year's gain of **9,626** ▲ absorbed units.