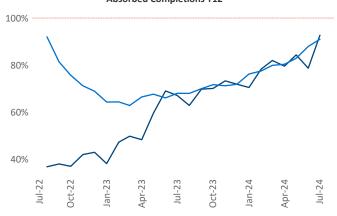

Advertised rents are at \$1,579, down -2.5% ▼ from the previous year placing Phoenix at 114th overall in year-over-year rent growth.

Multifamily housing **demand** has been positive with **15,417** ▲ net units absorbed over the past twelve months. This is up **5,791** ▲ units from the previous year's gain of **9,626** ▲ absorbed units.