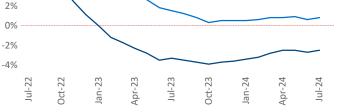

**Employment** in Phoenix has grown by **2.4%** ▲ over the past 12 months, while hourly wages have risen by **5.3%** ▲ YoY to **\$34.63** according to the *Bureau of Labor Statistics*.

Oct-23

Jul-23

Jan-24

Jul-24

Apr-24

\$34.63 according to the Bureau of Labor Statistics. Rent Growth YoY