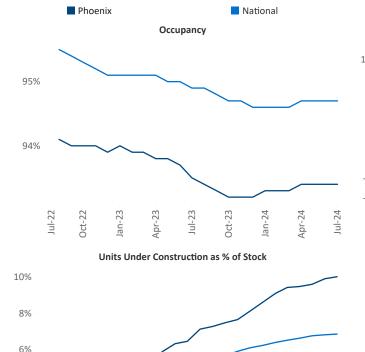

Advertised **rents** are at **\$1,579**, down **-2.5%** ▼ from the previous year placing Phoenix at **114th** overall in year-over-year rent growth.

Multifamily housing **demand** has been positive with **15,417**▲ net units absorbed over the past twelve months. This is up **5,791**▲ units from the previous year's gain of **9,626**▲ absorbed units.