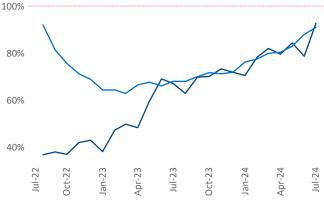

Advertised **rents** are at **\$1,579**, down **-2.5%** ▼ from the previous year placing Phoenix at **114th** overall in year-over-year rent growth.

Multifamily housing **demand** has been positive with **15,417**▲ net units absorbed over the past twelve months. This is up **5,791**▲ units from the previous year's gain of **9,626**▲ absorbed units.