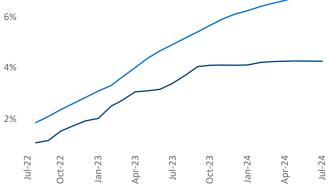

July 2024

Philadelphia is the 9th largest multifamily market with364,691 completed units and 93,487 units in development,15,545 of which have already broken ground.

Advertised **rents** are at **\$1,766**, up **2.2%** from the previous year placing Philadelphia at **54th** overall in year-over-year rent growth.