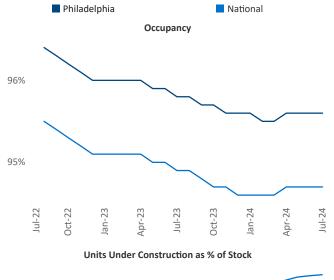

July 2024

Philadelphia is the 9th largest multifamily market with364,691 completed units and 93,487 units in development,15,545 of which have already broken ground.

Advertised **rents** are at **\$1,766**, up **2.2%** from the previous year placing Philadelphia at **54th** overall in year-over-year rent growth.