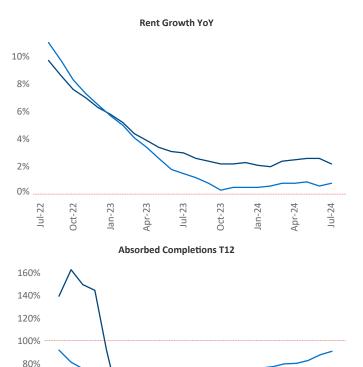

July 2024

Philadelphia is the 9th largest multifamily market with364,691 completed units and 93,487 units in development,15,545 of which have already broken ground.

Advertised **rents** are at **\$1,766**, up **2.2%** from the previous year placing Philadelphia at **54th** overall in year-over-year rent growth.

Multifamily housing **demand** has been positive with **5,261** ▲ net units absorbed over the past twelve months. This is up **3,335** ▲ units from the previous year's gain of **1,926** ▲ absorbed units.