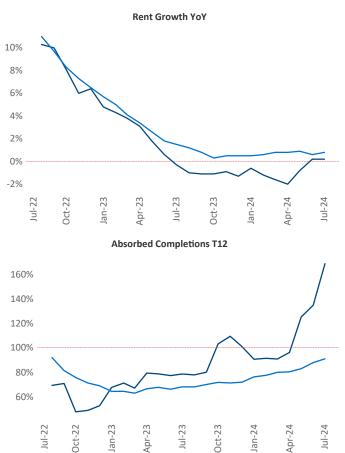

Advertised rents are at \$1,599, up 0.2% A from the previous year placing Pensacola at 93rd overall in year-over-year rent growth.

Multifamily housing demand has been positive with **2,708** ▲ net units absorbed over the past twelve months. This is down -450 ▼ units from the previous year's gain of **3,158**▲ absorbed units.