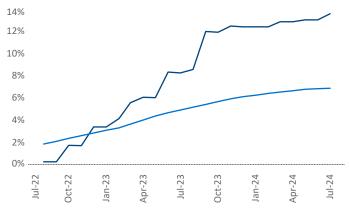

## Contacts

Jeff Adler

Dothan

Chipley Marianna

Geneva

10

Razvan Cimpean Vice President SEO Engineer Jeff.Adler@yardi.com Razvan-I.Cimpean@yardi.com Pensacola July 2024

Pensacola is the 84th largest multifamily market with 42,863 completed units and 20,538 units in development, 5,805 of which have already broken ground.